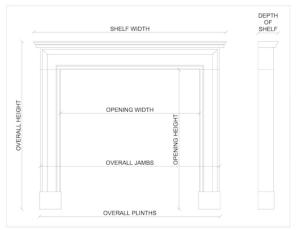

## Stock No: 3961

 Shelf Width
 1485mm | 58 1/2"

 Overall Height
 1110mm | 43 3/4"

 Opening Height
 945mm | 37 1/4"

 Opening Width
 945mm | 37 1/4"

 Depth Of Shelf
 180mm | 7 1/8"

 Overall Plinths
 1310mm | 51 5/8"