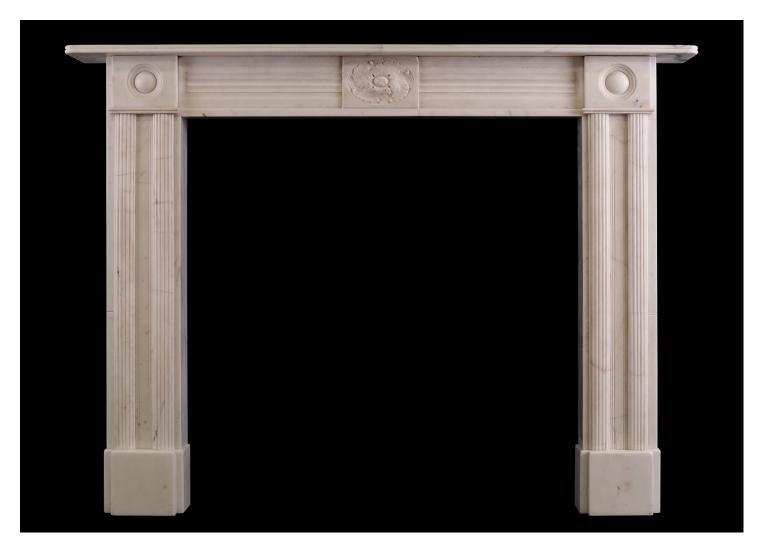

## A PERIOD REGENCY STATUARY MARBLE FIREPLACE

A period English Regency fireplace in Statuary marble. The jambs with half rounded reeds surmounted by roundel end blockings. Carved central paterae to frieze. English, circa 1820. One of a very near pair with Stock No 3960.

## Stock No: 3961

 Shelf Width
 1485mm | 58 1/2"

 Overall Height
 1110mm | 43 3/4"

 Opening Height
 945mm | 37 1/4"

 Opening Width
 945mm | 37 1/4"

 Depth Of Shelf
 180mm | 7 1/8"

 Overall Plinths
 1310mm | 51 5/8"