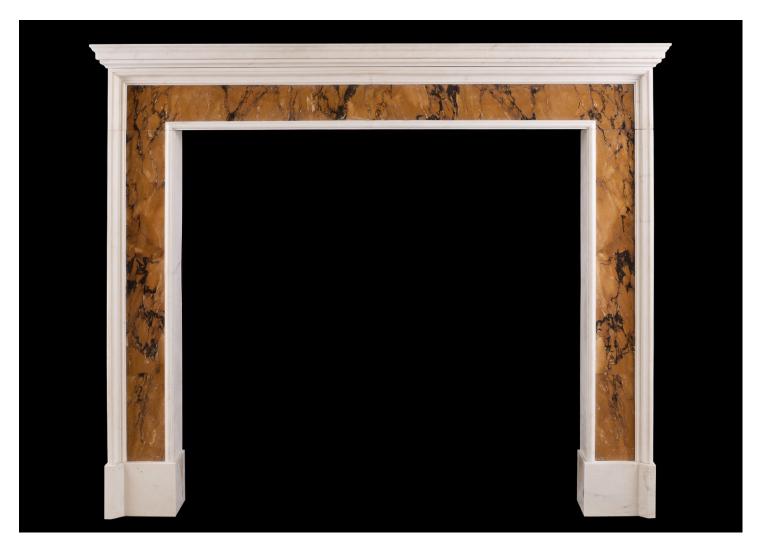

## A PERIOD QUEEN ANNE MARBLE FIREPLACE

An imposing period Queen Anne Statuary and Siena marble fireplace. The richly coloured Siena providing an interesting contrast to the simplicity of the moulded design. Late 17th century or early 18th century.