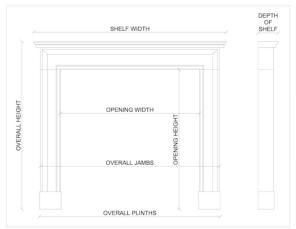

## Stock No: 3956

| Shelf Width     | 1695mm   66 3/4" |
|-----------------|------------------|
| Overall Height  | 1441mm   56 3/4" |
| Opening Height  | 1181mm   46 1/2" |
| Opening Width   | 1226mm   48 1/4" |
| Depth Of Shelf  | 219mm   8 5/8"   |
| Overall Plinths | 1619mm   63 3/4" |