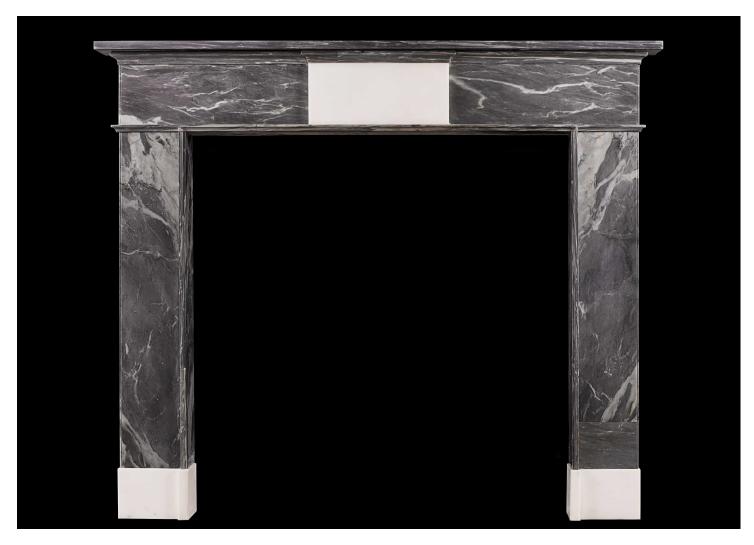

## AN 18TH CENTURY IRISH GREY BARDIGLIO MARBLE FIREPLACE

An architectural, period 18th century Irish fireplace in grey Italian Bardiglio marble with white marble centre block and matching plinths. A simple, elegant piece. (Some later restorations.)

## Stock No: 3928

| Shelf Width     | 1570mm   61 3/4" |
|-----------------|------------------|
| Overall Height  | 1315mm   51 3/4" |
| Opening Height  | 1075mm   42 3/8" |
| Opening Width   | 1085mm   42 3/4" |
| Depth Of Shelf  | 140mm   51/2"    |
| Overall Plinths | 1465mm   57 5/8" |