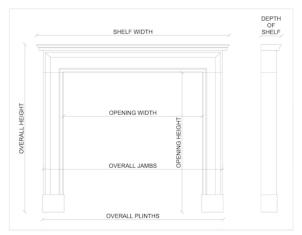

## Stock No: 3928

| Shelf Width     | 1570mm   61 3/4" |
|-----------------|------------------|
| Overall Height  | 1315mm   51 3/4" |
| Opening Height  | 1075mm   42 3/8" |
| Opening Width   | 1085mm   42 3/4" |
| Depth Of Shelf  | 140mm   51/2"    |
| Overall Plinths | 1465mm   57 5/8" |