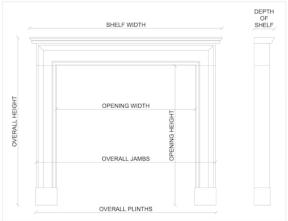

## Stock No: 3917

| Shelf Width     | 1615mm | 63 5/8" |
|-----------------|--------|---------|
| Overall Height  | 1310mm | 51 5/8" |
| Opening Height  | 970mm  | 38 1/4" |
| Opening Width   | 995mm  | 39 1/8" |
| Depth Of Shelf  | 195mm  | 75/8"   |
| Overall Plinths | 1455mm | 57 1/4" |