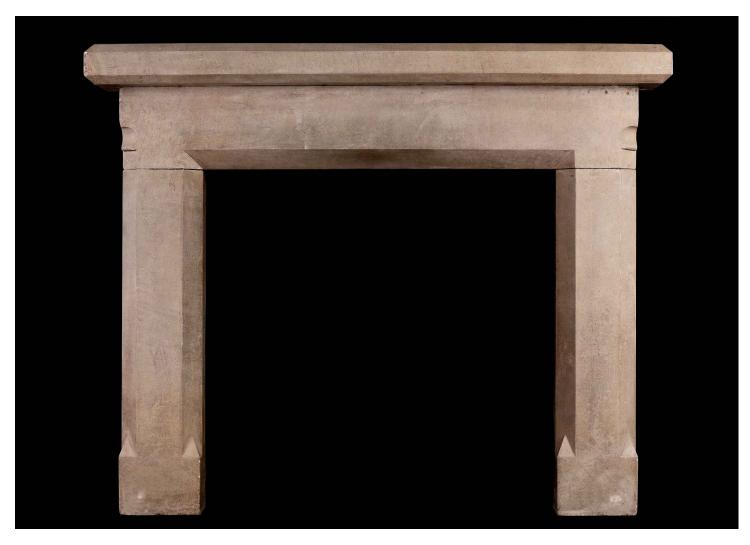

## AN ENGLISH STONE FIREPLACE IN THE GOTHIC STYLE

A substantial English stone fireplace in the Gothic style. The frieze with moulding detail to ends surmounted by imposing shelf. Early 20th century, possibly earlier.

## Stock No: 3917

| Shelf Width     | 1615mm | 63 5/8" |
|-----------------|--------|---------|
| Overall Height  | 1310mm | 51 5/8" |
| Opening Height  | 970mm  | 38 1/4" |
| Opening Width   | 995mm  | 39 1/8" |
| Depth Of Shelf  | 195mm  | 75/8"   |
| Overall Plinths | 1455mm | 57 1/4" |