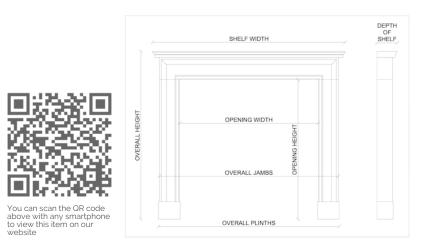

## Stock No: 3916

| Shelf Width     | 1470mm   57 7/8" |
|-----------------|------------------|
| Overall Height  | 1255mm   49 3/8" |
| Opening Height  | 945mm   37 1/4"  |
| Opening Width   | 1015mm   40"     |
| Depth Of Shelf  | 190mm   71/2"    |
| Overall Plinths | 1320mm   52"     |
|                 |                  |