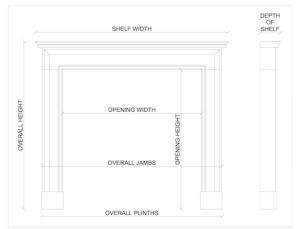

## Stock No: 3915

 Shelf Width
 1555mm | 61 1/4"

 Overall Height
 1215mm | 47 7/8"

 Opening Height
 990mm | 39"

 Opening Width
 1065mm | 41 7/8"

 Depth Of Shelf
 250mm | 9 7/8"

 Overall Plinths
 1515mm | 59 5/8"