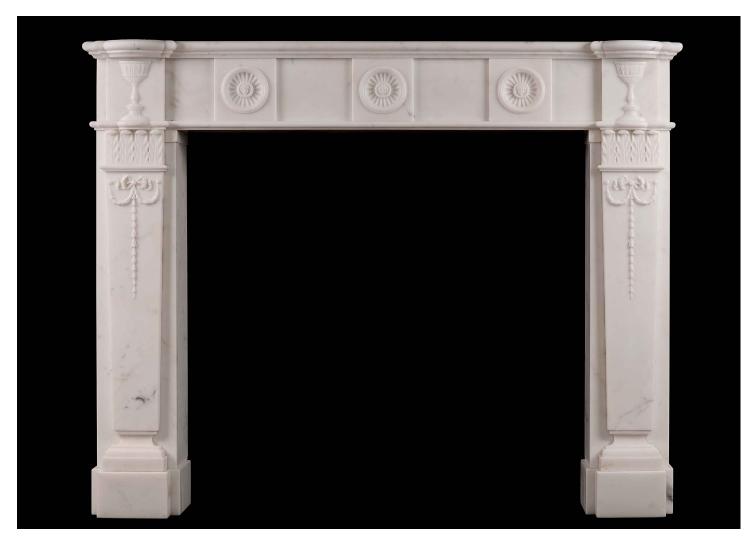

## AN ENGLISH REGENCY STYLE ANTIQUE FIREPLACE IN STATUARY MARBLE

A carved English antique fireplace in Statuary marble. The jambs with tapering pilasters featuring finely carved bell drops and drapery surmounted by stiff acanthus leaf capitals. The frieze with concaved fluted paterae with carved mask to centre and classical urns to end blockings. Shaped, moulded shelf. 19th century, Regency style.

## Stock No: 3915

 Shelf Width
 1555mm | 61 1/4"

 Overall Height
 1215mm | 47 7/8"

 Opening Height
 990mm | 39"

 Opening Width
 1065mm | 41 7/8"

 Depth Of Shelf
 250mm | 9 7/8"

 Overall Plinths
 1515mm | 59 5/8"