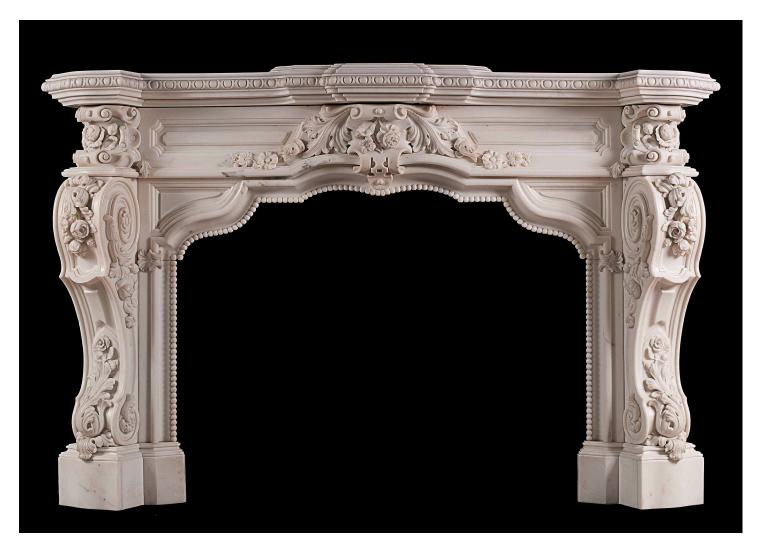

## A VERY IMPRESSIVE CARVED STATUARY ANTIQUE MARBLE FIREPLACE

A very impressive French Rococo fireplace carved in Statuary marble. The panelled frieze and bracketed jambs delicately carved with trailing flowers and foliage. The serpentine shaped opening with beaded detailing, the shaped moulded shelf with carved egg moulding. Circa 1850.

## Stock No: 3912

| Shelf Width     | 1770mm   69 5/8" |
|-----------------|------------------|
| Overall Height  | 1145mm   45 1/8" |
| Opening Height  | 820mm   32 1/4"  |
| Opening Width   | 1080mm   42 1/2" |
| Depth Of Shelf  | 530mm   20 7/8"  |
| Overall Plinths | 1690mm   66 1/2" |