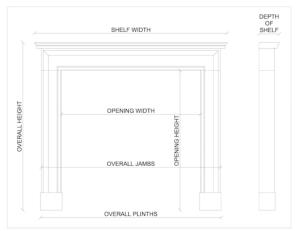

## Stock No: 3912

| Shelf Width     | 1770mm   69 5/8" |
|-----------------|------------------|
| Overall Height  | 1145mm   45 1/8" |
| Opening Height  | 820mm   32 1/4"  |
| Opening Width   | 1080mm   42 1/2" |
| Depth Of Shelf  | 530mm   20 7/8"  |
| Overall Plinths | 1690mm   66 1/2" |