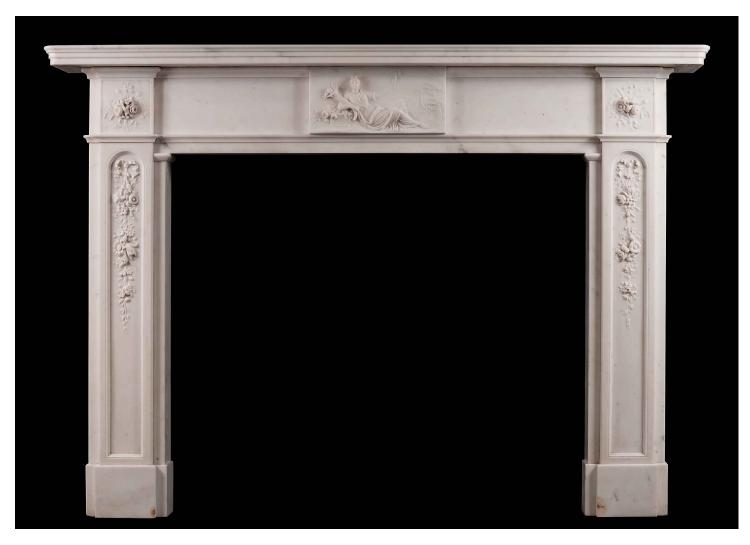

## A PERIOD LATE GEORGIAN CHIMNEYPIECE IN ITALIAN STATUARY MARBLE

A good quality period late Georgian Statuary marble fireplace. The panelled jambs with finely carved cascading ribbons, flowers and foliage, surmounted by end blockings of tied flowers. The frieze with carved centre featuring reclining classical figure. Moulded shelf above. Very good quality marble. English, late 18th century.

## Stock No: 3904

 Shelf Width
 1790mm | 70 1/2"

 Overall Height
 1255mm | 49 3/8"

 Opening Height
 975mm | 38 3/8"

 Opening Width
 1150mm | 45 1/4"

 Depth Of Shelf
 230mm | 9"

 Overall Plinths
 1580mm | 62 1/4"