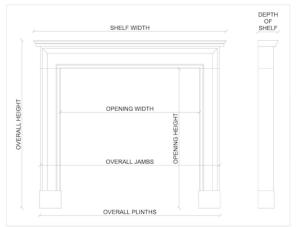

## Stock No: 3904

 Shelf Width
 1790mm | 70 1/2"

 Overall Height
 1255mm | 49 3/8"

 Opening Height
 975mm | 38 3/8"

 Opening Width
 1150mm | 45 1/4"

 Depth Of Shelf
 230mm | 9"

 Overall Plinths
 1580mm | 62 1/4"