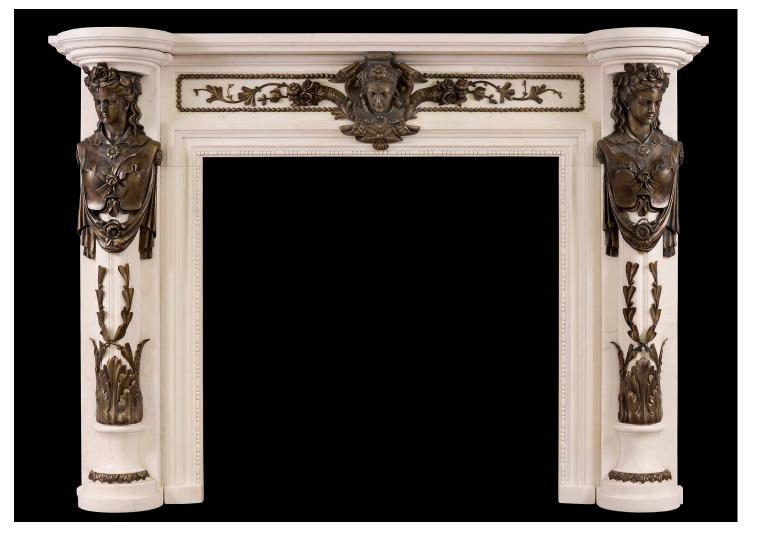

## A REGENCY STYLE FIREPLACE IN WHITE MARBLE WITH BRONZE ADORNMENTS

A striking Regency style fireplace in white marble with fine quality bronze detailing. The frieze with bronze female mask and ribbons with trailing foliage. The fluted jambs with carved inner mouldings, adorned with bronze female figures and stiff acanthus leaves to base. Shaped breakfront moulded shelf. A copy of a period original.

## Stock No: 3891

 Shelf Width
 1880mm
 74"

 Overall Height
 1335mm
 52 1/2"

 Opening Height
 995mm
 39 1/8"

 Opening Width
 1040mm
 41"

 Depth Of Shelf
 470mm
 18 1/2"

 Overall Plinths
 1735mm
 68 1/4"

Thornhill Galleries, 43-45 Wellington Crescent, New Malden, Greater London, KT3 3NE, UK T: +44 (0) 208 949 4757 | E: sales@thornhillgalleries.co.uk | W: thornhillgalleries.co.uk