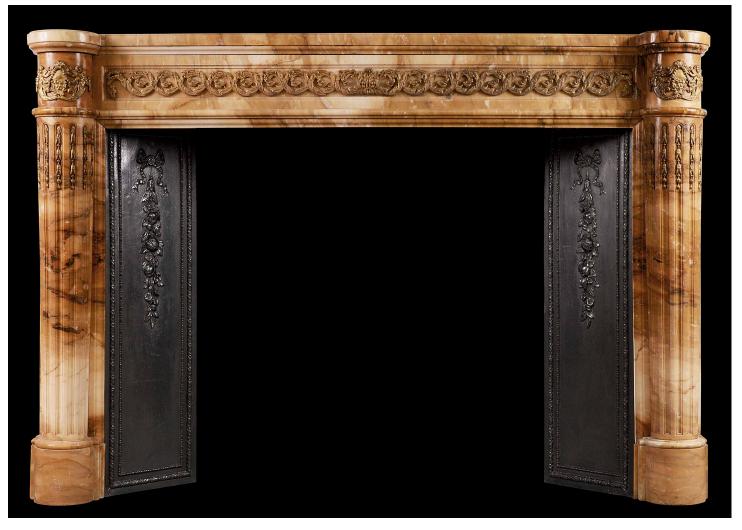

## AN IMPRESSIVE SIENA FRENCH MARBLE FIREPLACE WITH ORMOLU ENRICHMENTS

An impressive 19th century French fireplace with elaborate brass ormolu enrichments to frieze and jambs. The fluted half round columns inlaid with ormolu bellflower husks, surmounted by crest and figures. Guilloche foliage ormolu to frieze. Complete with original two cast iron side interiors. Good quality marble and ormolu castings. Circa 1800-1820.

## Stock No: 3890

| 1710mm   67 3/8" |
|------------------|
| 1160mm   45 5/8" |
| 925mm   36 3/8"  |
| 1340mm   52 3/4" |
| 415mm   16 3/8"  |
| 1695mm   66 3/4" |
|                  |

Thornhill Galleries, 43-45 Wellington Crescent, New Malden, Greater London, KT3 3NE, UK T: +44 (0) 208 949 4757 | E: sales@thornhillgalleries.co.uk | W: thornhillgalleries.co.uk