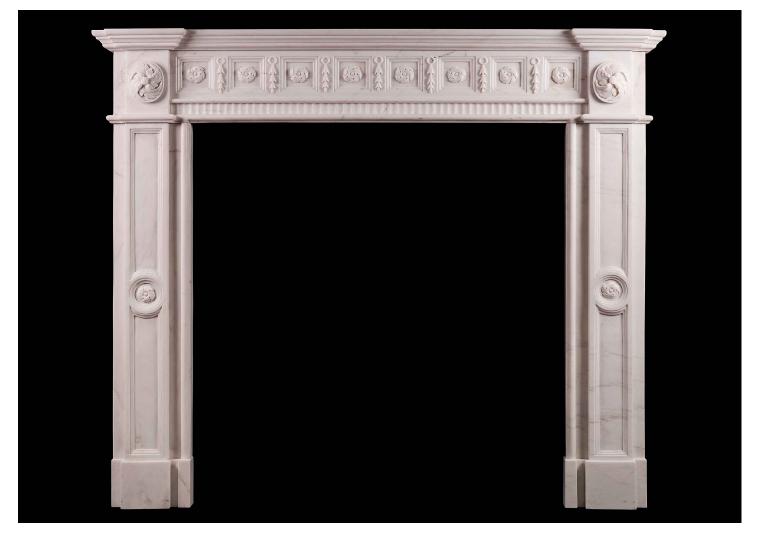

## AN IRISH GEORGIAN STYLE WHITE MARBLE FIREPLACE

An elegant Irish white marble fireplace in the late Georgian style. The panelled swirled paterae to frieze interspersed with ringed bellflower drops with short fluted detailing beneath and moulded breakfronted shelf above. The side blockings and panelled jambs with associated paterae. 20th century.

## Stock No: 3885

| Shelf Width    | 1600mm | 63"     |
|----------------|--------|---------|
| Overall Height | 1435mm | 56 1/2" |
| Opening Height | 1155mm | 45 1/2" |
| Opening Width  | 1055mm | 41 1/2" |
| Depth Of Shelf | 185mm  | 7 1/4"  |