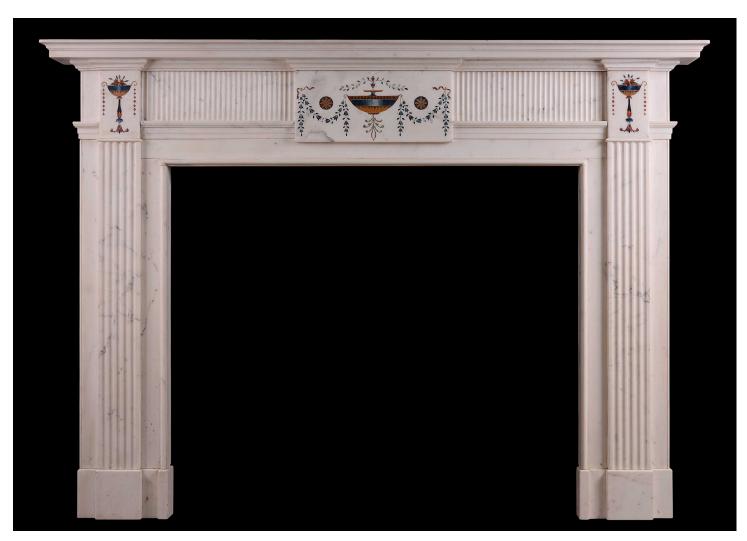

## AN IRISH STATUARY ANTIQUE MARBLE FIREPLACE IN THE MANNER OF PIETRO BOSSI

A fine Irish veined Statuary marble fireplace. The richly coloured inlaid centre tablet and side blockings in the manner of Pietro Bossi, with urns, bellflowers and foliage. Fluting to jambs and frieze, surmounted by moulded shelf. 19th century.

## Stock No: 3883

| Shelf Width     | 1925mm   75 3/4" |
|-----------------|------------------|
| Overall Height  | 1420mm   55 7/8" |
| Opening Height  | 1060mm   41 3/4" |
| Opening Width   | 1205mm   47 1/2" |
| Depth Of Shelf  | 205mm   81/8"    |
| Overall Plinths | 1725mm   67 7/8" |