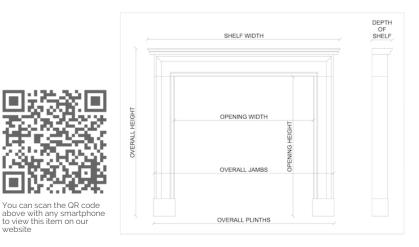

## Stock No: 3883

| Shelf Width     | 1925mm   75 3/4" |
|-----------------|------------------|
| Overall Height  | 1420mm   55 7/8" |
| Opening Height  | 1060mm   41 3/4" |
| Opening Width   | 1205mm   47 1/2" |
| Depth Of Shelf  | 205mm   81/8"    |
| Overall Plinths | 1725mm   67 7/8" |