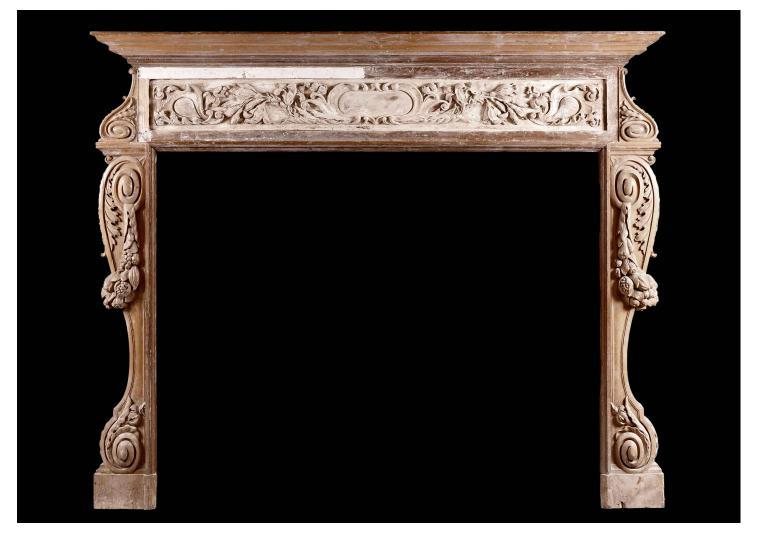

## A LARGE AND RUSTIC ANTIQUE WOOD FIREPLACE WITH CARVED FRUIT AND FOLIAGE

A large and rustic antique wood fireplace. The carved frieze with foliage and cartouche to centre, the legs with scrolls and cascading fruit. Moulded shelf above. English, mid Georgian (circa 1740). Currently in its rustic state, prior to any restoration.

## Stock No: 3882

| Shelf Width     | 1840mm   72 1/2" |
|-----------------|------------------|
| Overall Height  | 1735mm   68 1/4" |
| Opening Height  | 1310mm   51 5/8" |
| Opening Width   | 1575mm   62"     |
| Depth Of Shelf  | 230mm   9"       |
| Overall Plinths | 2025mm   79 3/4" |
|                 |                  |