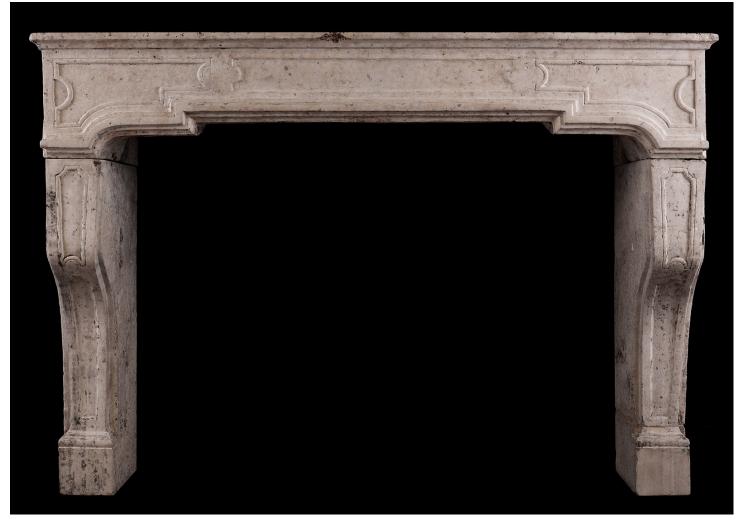

## AN ARCHITECTURAL STONE FIREPLACE

An architectural French stone fireplace. The panelled frieze with shaped, panelled jambs below. A rustic stone with nice, aged patina. French, late 18th/early 19th century.

## Stock No: 3874

| Shelf Width     | 1555mm   61 1/4" |
|-----------------|------------------|
| Overall Height  | 1090mm   427/8"  |
| Opening Height  | 865mm   34"      |
| Opening Width   | 1240mm   48 7/8" |
| Depth Of Shelf  | 430mm   16 7/8"  |
| Overall Plinths | 1500mm   59"     |