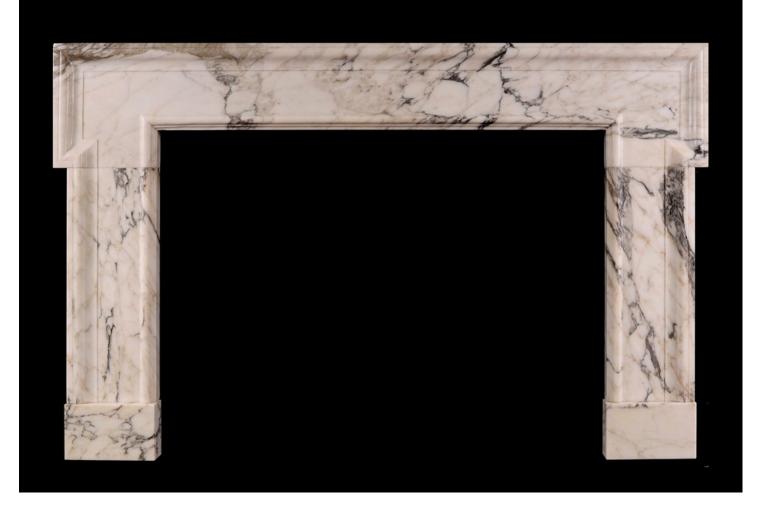

## A GEORGIAN STYLE FIREPLACE IN ARABESCATO MARBLE

A large, Georgian style architectural fireplace in veined Calacatta marble. English, modern.

## Stock No: 3850

| Shelf Width    | 2100mm   82 5/8" |
|----------------|------------------|
| Overall Height | 1335mm   52 1/2" |
| Opening Height | 1050mm   41 3/8" |
| Opening Width  | 1450mm   57 1/8" |
| Depth Of Shelf | 100mm   37/8"    |