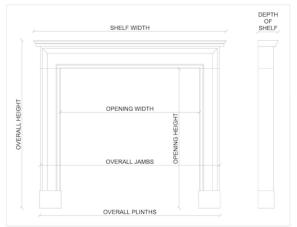

## Stock No: 3834

 Shelf Width
 1450mm | 57 1/8"

 Overall Height
 1080mm | 42 1/2"

 Opening Height
 850mm | 33 1/2"

 Opening Width
 1065mm | 41 7/8"

 Depth Of Shelf
 340mm | 13 3/8"

 Overall Plinths
 1405mm | 55 3/8"