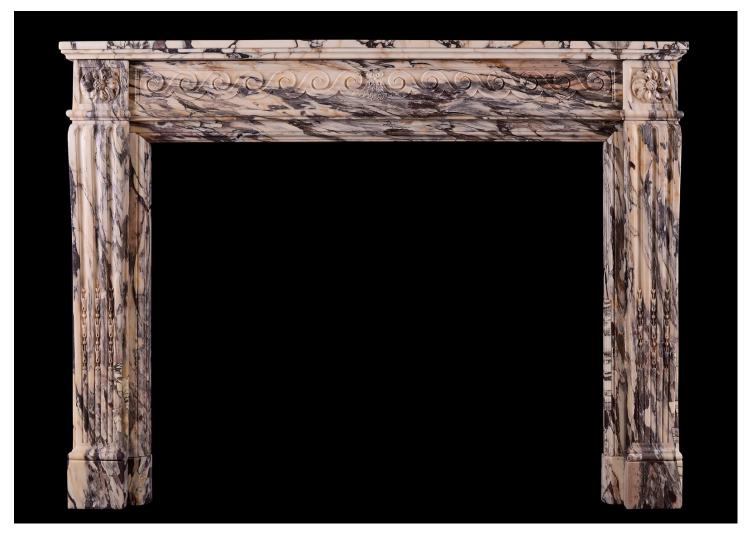

## AN 18TH CENTURY LOUIS XVI FIREPLACE IN BRECCIA VIOLETTE MARBLE

A very fine Louis XVI Breche Violette marble fireplace. The carved frieze with c-scrolls throughout, with carved bellflower to centre. The jambs with fluted inlaid with carved husks surmounted by scrolled bracket and circular rosette to end blocs. French, 18th century. Striking Breccia marble, with a warm hue.

## Stock No: 3834

 Shelf Width
 1450mm | 57 1/8"

 Overall Height
 1080mm | 42 1/2"

 Opening Height
 850mm | 33 1/2"

 Opening Width
 1065mm | 41 7/8"

 Depth Of Shelf
 340mm | 13 3/8"

 Overall Plinths
 1405mm | 55 3/8"