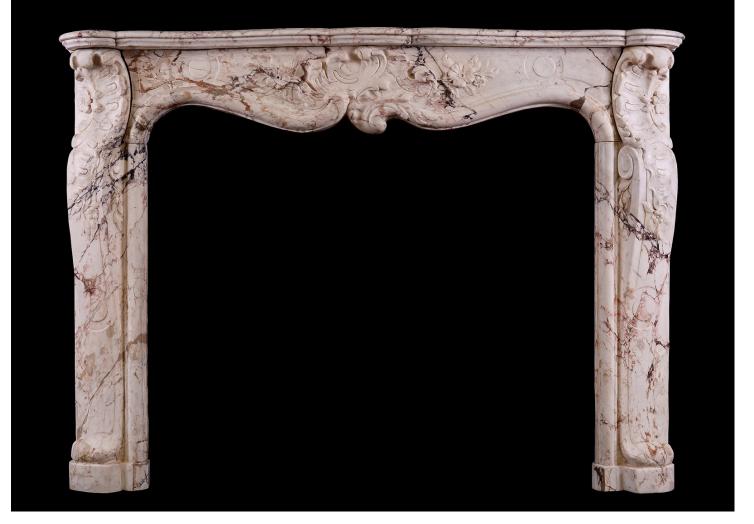

## A LOUIS XV ANTIQUE FIREPLACE IN A VARIEGATED MARBLE

An 18th century Louis XV fireplace in a variegated Breche marble. The sweeping jambs with turned over leaf carving to tops and bases, the frieze with carved centre of flowers and foliage. Serpentine shaped shelf.

## Stock No: 3832

| Shelf Width    | 1520mm   59 7/8" |
|----------------|------------------|
| Overall Height | 1100mm   43 1/4" |
| Opening Height | 920mm   36 1/4"  |
| Opening Width  | 1065mm   417/8"  |
| Depth Of Shelf | 290mm   11 3/8"  |