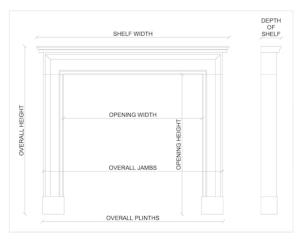

## Stock No: 3827

 Shelf Width
 1420mm | 55 7/8"

 Overall Height
 1120mm | 44 1/8"

 Opening Height
 780mm | 30 3/4"

 Opening Width
 945mm | 37 1/4"

 Depth Of Shelf
 405mm | 16"

You can scan the QR code above with any smartphone to view this item on our website