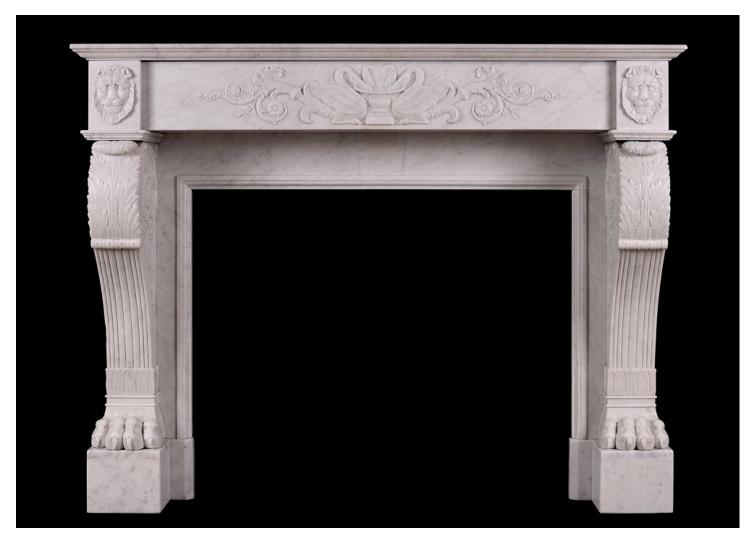

## A 19TH CENTURY REGENCY FIREPLACE IN CARRARA MARBLE

A 19th century Regency marble fireplace in Carrara marble. The finely carved frieze with classical scene depicting swans drinking from urn fountain. The shaped jambs with lion's paw feet, surmounted by acanthus leaves, with fine carving to sides. Lion's masks to end blockings with moulded shelf above.

## Stock No: 3827

 Shelf Width
 1420mm | 55 7/8"

 Overall Height
 1120mm | 44 1/8"

 Opening Height
 780mm | 30 3/4"

 Opening Width
 945mm | 37 1/4"

 Depth Of Shelf
 405mm | 16"

You can scan the QR code above with any smartphone to view this item on our website