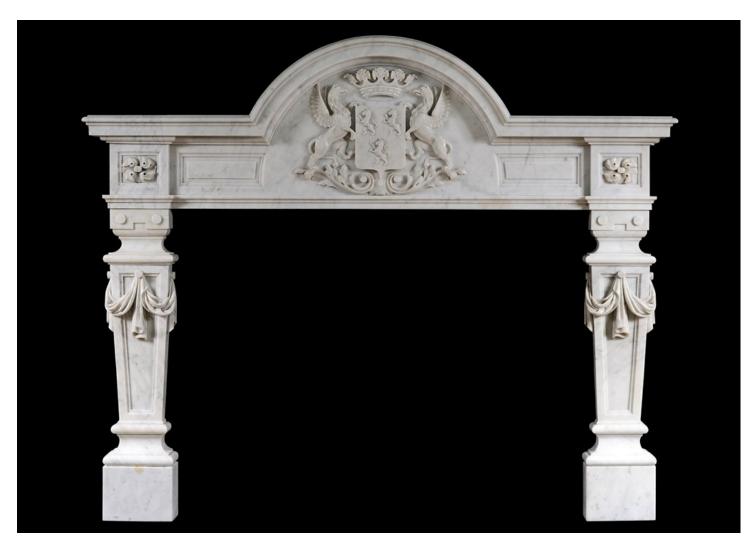

## AN ENGLISH BAROQUE FIREPLACE IN CARRARA MARBLE

An unusual English Baroque style fireplace in Italian Carrara marble. The substantial frieze with a coat of arms featuring griffins and shield, with swirling floral paterae to end blocks. The tapering, panelled jambs with fine quality carved drapery. 19th century.