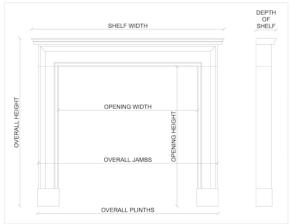

## Stock No: 3826

 Shelf Width
 1740mm | 68 1/2"

 Overall Height
 1430mm | 56 1/4"

 Opening Height
 925mm | 36 3/8"

 Opening Width
 1310mm | 51 5/8"

 Depth Of Shelf
 125mm | 4 7/8"

You can scan the QR code above with any smartphone to view this item on our website