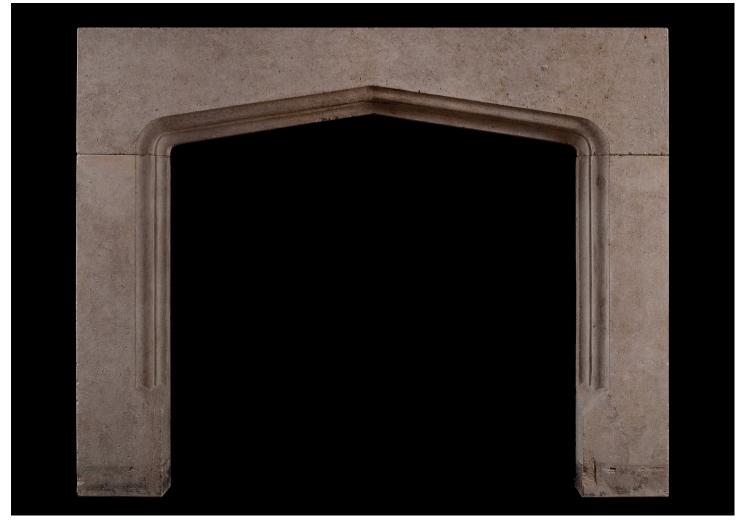

## AN ENGLISH FIREPLACE IN THE GOTHIC STYLE

An English stone fireplace in the Gothic manner. The moulded jambs surmounted by arched frieze. Circa 1900.

## Stock No: 3825

| Shelf Width    | 1395mm   54 7/8" |
|----------------|------------------|
| Overall Height | 1125mm   44 1/4" |
| Opening Height | 920mm   36 1/4"  |
| Opening Width  | 975mm   38 3/8"  |
| Depth Of Shelf | 100mm   37/8"    |