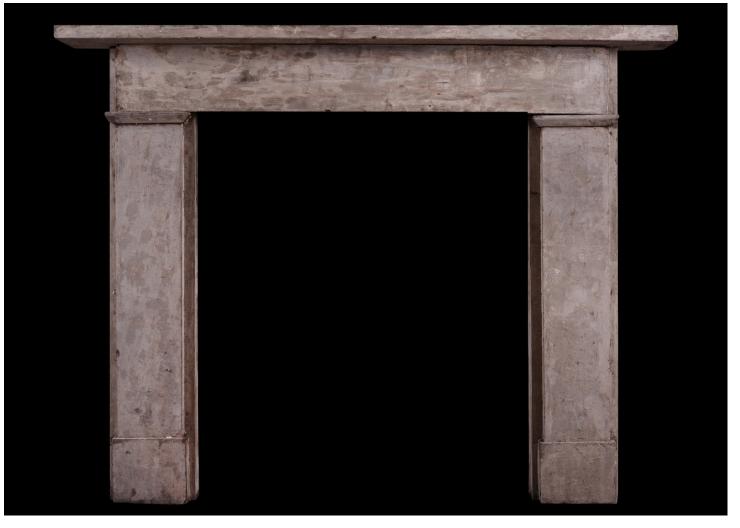

## A RUSTIC STONE FIREPLACE

An architectural English stone fireplace. The flat jambs with simple moulding above surmounted by plain frieze and shelf. Photo'd in original rustic finish, could be restored if required.

## Stock No: 3815

| 3 5/8" |
|--------|
| 2 1/4" |
| 5"     |
| 9 3/4" |
| 57/8"  |
| .6"    |
|        |

Thornhill Galleries, 43-45 Wellington Crescent, New Malden, Greater London, KT3 3NE, UK T: +44 (0) 208 949 4757 | E: sales@thornhillgalleries.co.uk | W: thornhillgalleries.co.uk