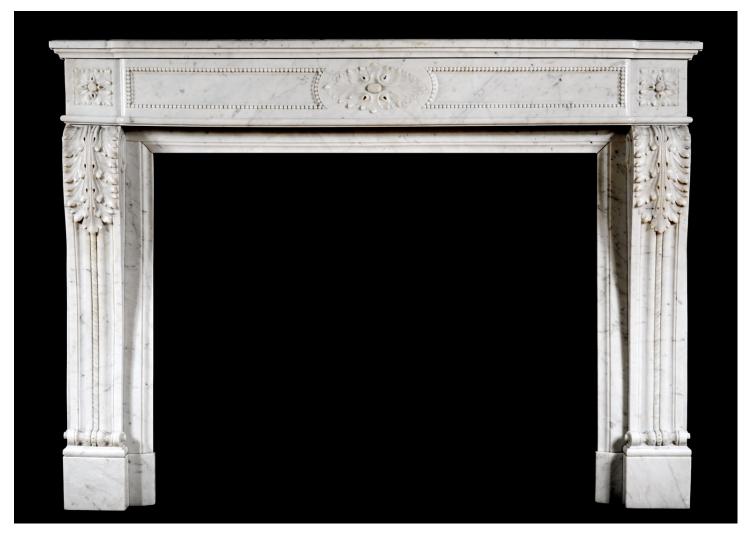

## A FRENCH LOUIS XVI STYLE ANTIQUE FIREPLACE IN CARRARA MARBLE

A fine quality French Louis XVI style fireplace in light Carrara marble. The shaped frieze with carved oval paterae to centre and beading throughout. The jambs with carved acanthus leaves and sprial rope moulding to scrolled base. Shaped, moulded shelf. 19th century.

## Stock No: 3810

 Shelf Width
 1547mm | 60 7/8°

 Overall Height
 1110mm | 43 3/4°

 Opening Height
 849mm | 33 3/8°

 Opening Width
 1076mm | 42 3/8°

 Depth Of Shelf
 409mm | 16 1/8°

 Overall Plinths
 1500mm | 59°