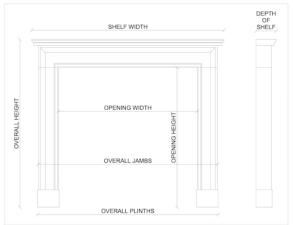

## Stock No: 3810

 Shelf Width
 1547mm | 60 7/8°

 Overall Height
 1110mm | 43 3/4°

 Opening Height
 849mm | 33 3/8°

 Opening Width
 1076mm | 42 3/8°

 Depth Of Shelf
 409mm | 16 1/8°

 Overall Plinths
 1500mm | 59°