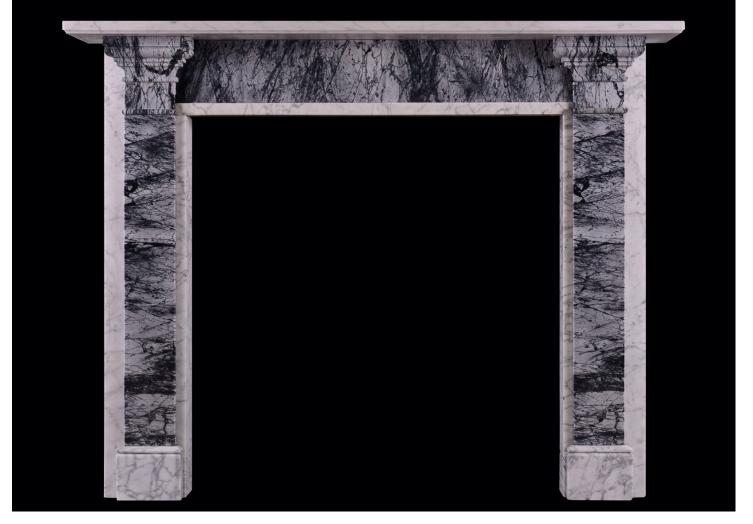

## A CARRARA AND BARDIGLIO MARBLE FIREPLACE

A late Regency / early Victorian fireplace in Italian Carrara and veined Bardiglio marble. The flat jambs surmounted by moulded capitals. Moulded shelf above. English, circa 1840.

## Stock No: 3807

| Shelf Width    | 1485mm   58 1/2" |
|----------------|------------------|
| Overall Height | 1159mm   45 5/8" |
| Opening Height | 949mm   37 3/8"  |
| Opening Width  | 930mm   36 5/8"  |
| Depth Of Shelf | 190mm   71/2"    |
| Overall Jambs  | 1344mm   52 7/8" |