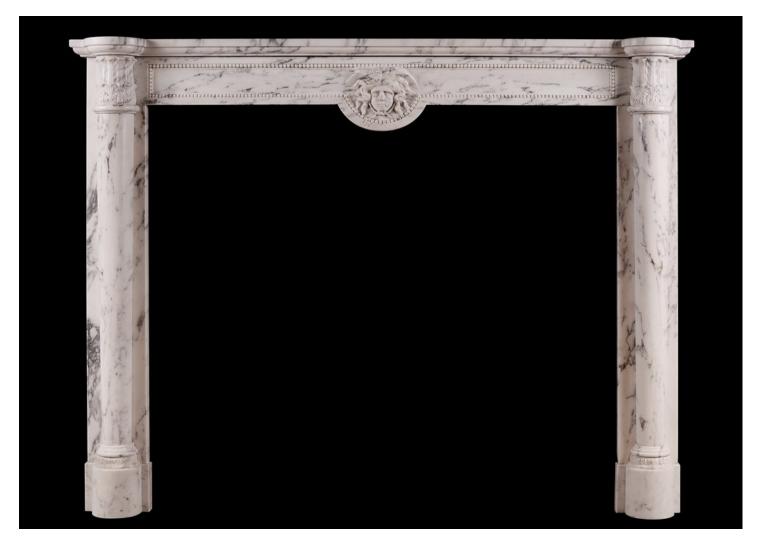

## AN ANTIQUE FRENCH LOUIS XVI STYLE FIREPLACE IN VEINED STATUARY MARBLE

A good quality French Louis XVI style fireplace in veined Statuary marble. The jambs with rounded columns, surmounted by carved acanthus leaf capitals. The frieze with beaded panels and carved female mask to centre. Shaped, moulded shelf. 19th century.

## Stock No: 3802

 Shelf Width
 1440mm | 56 3/4\*

 Overall Height
 1120mm | 44 1/8\*

 Opening Height
 960mm | 37 3/4\*

 Opening Width
 1090mm | 42 7/8\*

 Depth Of Shelf
 335mm | 13 1/4\*

You can scan the QR code above with any smartphone to view this item on our website