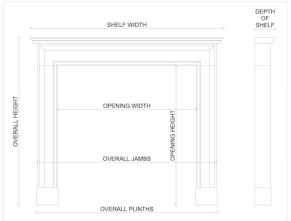

## Stock No: 3802

 Shelf Width
 1440mm | 56 3/4\*

 Overall Height
 1120mm | 44 1/8\*

 Opening Height
 960mm | 37 3/4\*

 Opening Width
 1090mm | 42 7/8\*

 Depth Of Shelf
 335mm | 13 1/4\*

You can scan the QR code above with any smartphone to view this item on our website