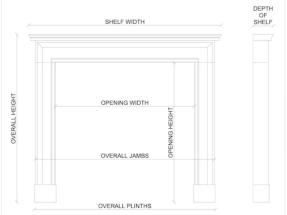

## Stock No: 3800

 Shelf Width
 1847mm | 72 3/4"

 Overall Height
 1509mm | 59 3/8"

 Opening Height
 1205mm | 47 1/2"

 Opening Width
 1217mm | 47 7/8"

 Depth Of Shelf
 125mm | 4 7/8"

 Overall Plinths
 1712mm | 67 3/8"