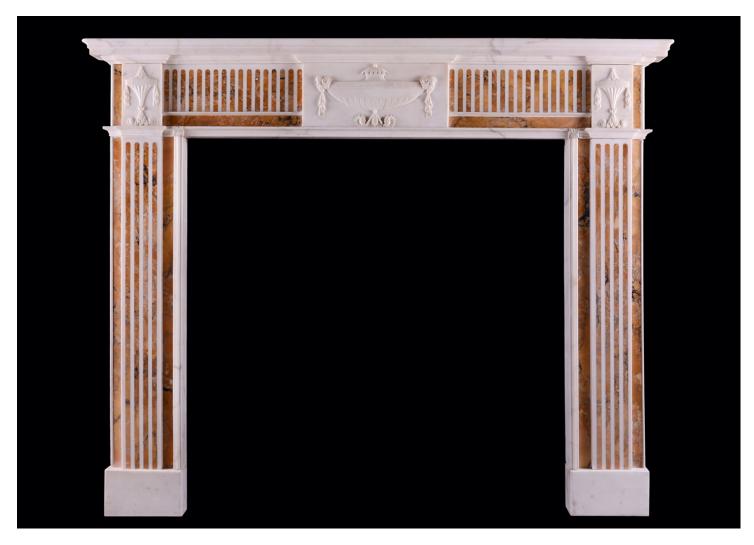

## AN ENGLISH STATUARY FIREPLACE WITH ITALIAN SIENA MARBLE INLAY

A good quality English Statuary marble fireplace with Italian Siena marble inlay. The fluted jambs surmounted by carved end blockings with classical finials. The frieze with matching fluting, with urn to centre block carved with rams heads, leaves and drapery. Moulded shelf above. English, 19th century.

## Stock No: 3800

 Shelf Width
 1847mm | 72 3/4"

 Overall Height
 1509mm | 59 3/8"

 Opening Height
 1205mm | 47 1/2"

 Opening Width
 1217mm | 47 7/8"

 Depth Of Shelf
 125mm | 4 7/8"

 Overall Plinths
 1712mm | 67 3/8"