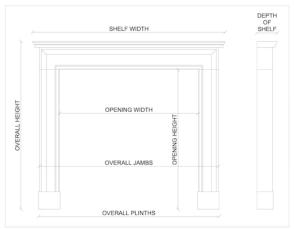

## Stock No: 3785

 Shelf Width
 1880mm | 74"

 Overall Height
 1215mm | 47 7/8"

 Opening Height
 1040mm | 41"

 Opening Width
 1320mm | 52"

 Depth Of Shelf
 305mm | 12"

You can scan the QR code above with any smartphone to view this item on our website