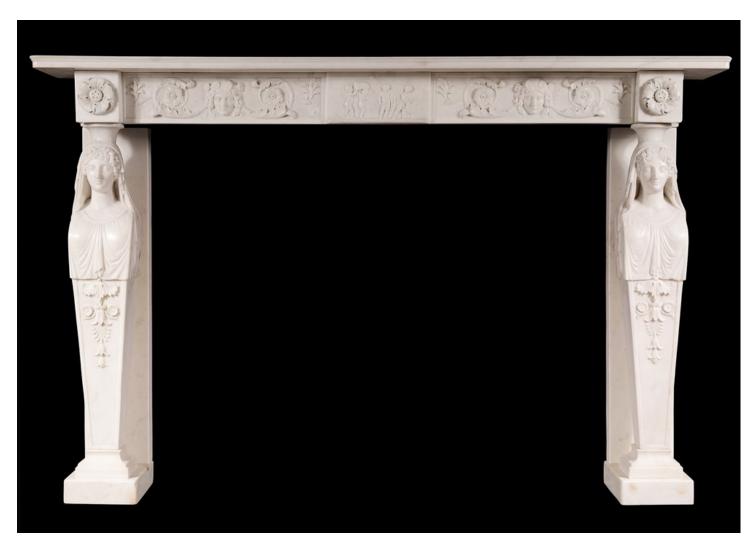

## A FINE QUALITY ANTIQUE REGENCY STATUARY MARBLE FIREPLACE WITH CARYATID FIGURES

A very fine period Regency English Statuary marble fireplace. The finely carved caryatids to jambs surmounted by rosette paterae, the frieze with delicately carved masks and foliage with centre panel featuring Putti. Very good quality Statuary marble.

## Stock No: 3785

 Shelf Width
 1880mm | 74"

 Overall Height
 1215mm | 47 7/8"

 Opening Height
 1040mm | 41"

 Opening Width
 1320mm | 52"

 Depth Of Shelf
 305mm | 12"

You can scan the QR code above with any smartphone to view this item on our website