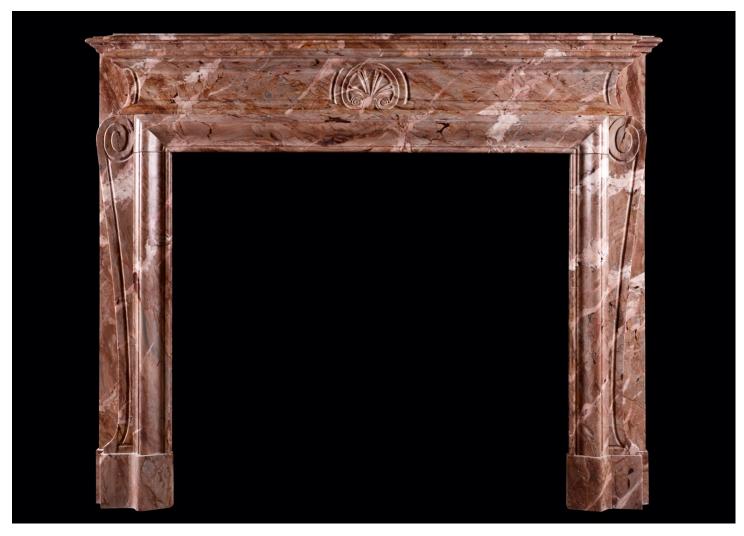

## A FRENCH FIREPLACE IN SARRANCOLIN MARBLE

A 19th century French fireplace in Sarrancolin marble. The moulded jambs with scrolls to top surmounted by curved frieze with carved shell to centre. Moulded shelf above. Original brass vents to outgrounds.

## Stock No: 3784

| Shelf Width     | 1464mm   57 5/8" |
|-----------------|------------------|
| Overall Height  | 1204mm   47 3/8" |
| Opening Height  | 900mm   35 3/8"  |
| Opening Width   | 995mm   39 1/8"  |
| Depth Of Shelf  | 379mm   147/8"   |
| Overall Plinths | 1389mm   54 5/8" |