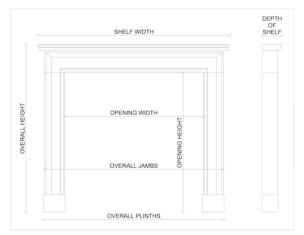

## Stock No: 3784

| Shelf Width     | 1464mm   57 5/8" |
|-----------------|------------------|
| Overall Height  | 1204mm   47 3/8" |
| Opening Height  | 900mm   35 3/8"  |
| Opening Width   | 995mm   39 1/8"  |
| Depth Of Shelf  | 379mm   147/8"   |
| Overall Plinths | 1389mm   54 5/8" |