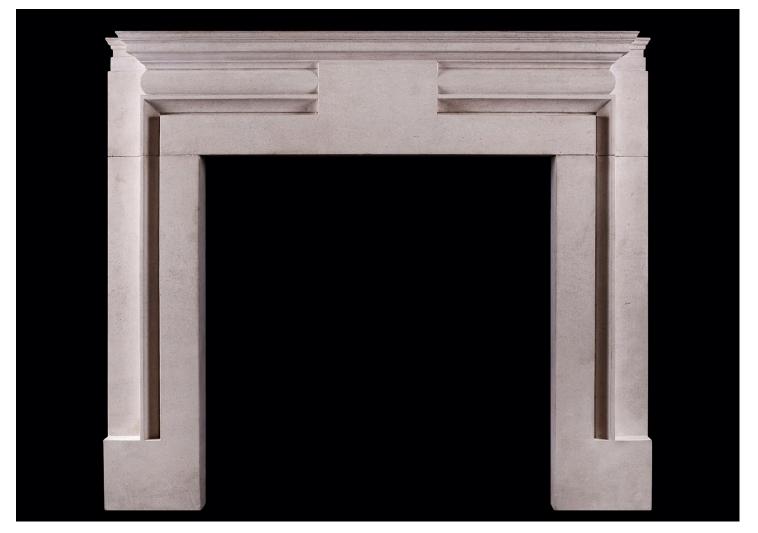

## A PORTLAND STONE FIREPLACE IN THE MANNER OF EDWIN LUTYENS

An English Portland stone fireplace in the manner of Edwin Lutyens. The moulded jambs surmounted by barrel frieze with plain centre. Moulded shelf above.

## Stock No: 3782

| 1515mm   59 5/8" |
|------------------|
| 1312mm   51 5/8" |
| 980mm   38 5/8"  |
| 972mm   38 1/4"  |
| 149mm   57/8"    |
| 1507mm   59 3/8" |
|                  |

Thornhill Galleries, 43-45 Wellington Crescent, New Malden, Greater London, KT3 3NE, UK T: +44 (0) 208 949 4757 | E: sales@thornhillgalleries.co.uk | W: thornhillgalleries.co.uk