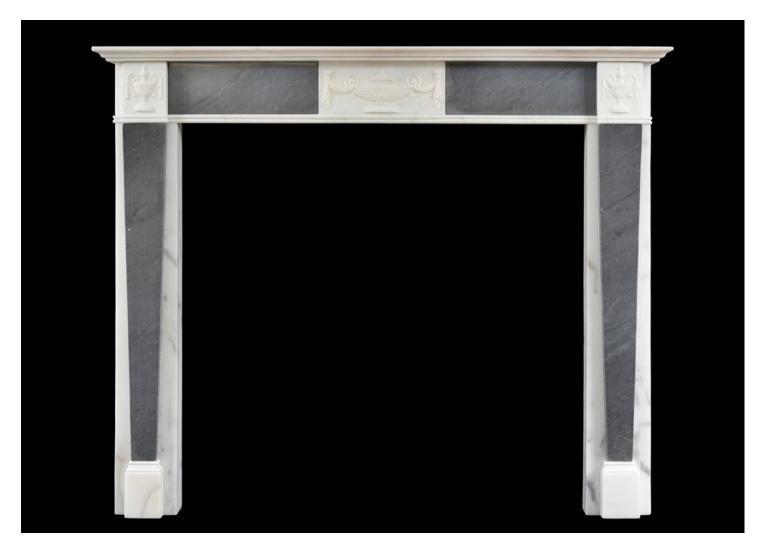

## A PETITE REGENCY FIREPLACE IN STATUARY AND GREY BARDIGLIO MARBLE

A petite Regency fireplace in Statuary and grey Bardiglio marble. The frieze with carved centre placed featuring Adam style urn and drapery. The tapering jambs surmounted by carved with and bell flowers. Moulded shelf above. 19th century.

## Stock No: 3776

 Shelf Width
 1285mm | 50 5/8\*

 Overall Height
 1055mm | 41 1/2\*

 Opening Height
 890mm | 35\*

 Opening Width
 920mm | 36 1/4\*

 Depth Of Shelf
 160mm | 6 1/4\*

You can scan the QR code above with any smartphone to view this item on our website