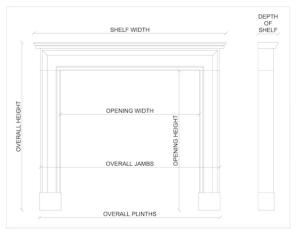

## Stock No: 3776

 Shelf Width
 1285mm | 50 5/8\*

 Overall Height
 1055mm | 41 1/2\*

 Opening Height
 890mm | 35\*

 Opening Width
 920mm | 36 1/4\*

 Depth Of Shelf
 160mm | 6 1/4\*

You can scan the QR code above with any smartphone to view this item on our website