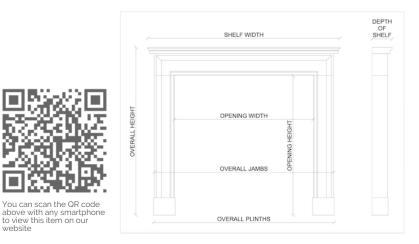

## Stock No: 3772

| Shelf Width     | 1370mm   53 7/8" |
|-----------------|------------------|
| Overall Height  | 1005mm   39 5/8" |
| Opening Height  | 885mm   34 7/8"  |
| Opening Width   | 1120mm   44 1/8" |
| Depth Of Shelf  | 330mm   13"      |
| Overall Plinths | 1315mm   51 3/4" |
|                 |                  |