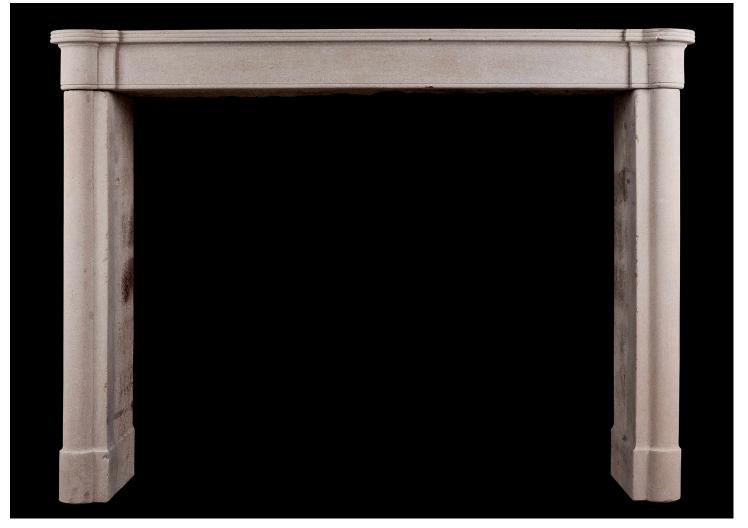

## A DIRECTOIRE FIREPLACE WITH HALF ROUND COLUMNS

A small, well proportioned French stone Directoire fireplace. The jambs with half round columns surmounted by plain frieze and reeded shelf. Circa 1800.

## Stock No: 3772

| Shelf Width     | 1370mm   53 7/8" |
|-----------------|------------------|
| Overall Height  | 1005mm   39 5/8" |
| Opening Height  | 885mm   34 7/8"  |
| Opening Width   | 1120mm   44 1/8" |
| Depth Of Shelf  | 330mm   13"      |
| Overall Plinths | 1315mm   51 3/4" |
|                 |                  |