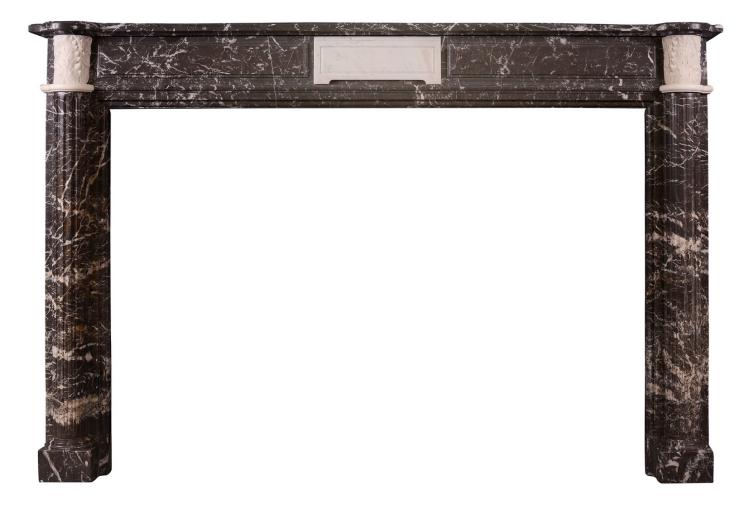

## AN ANTIQUE FRENCH LOUIS XVI STYLE ST ANNE'S DES PYRENEES MARBLE FIREPLACE

An elegant French Louis XVI style Saint Anne des Pyrenees marble fireplace, with carved capitals in Statuary marble. The jambs with half round columns surmounted by carved acanthus leaves. The panelled frieze with central plaque. Shaped, moulded shelf. 19th century.

## Stock No: 3769

 Shelf Width
 1835mm | 72 1/4"

 Overall Height
 1195mm | 47"

 Opening Height
 970mm | 38 1/4"

 Opening Width
 1440mm | 56 3/4"

 Depth Of Shelf
 355mm | 14"

Thornhill Galleries, 43-45 Wellington Crescent, New Malden, Greater London, KT3 3NE, UK T: +44 (0) 208 949 4757 | E: sales@thornhillgalleries.co.uk | W: thornhillgalleries.co.uk