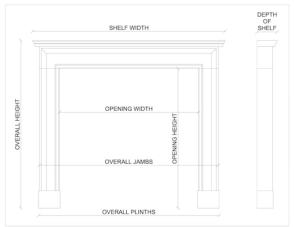

## Stock No: 3765

 Shelf Width
 1780mm | 70 1/8"

 Overall Height
 1475mm | 58 1/8"

 Opening Height
 1155mm | 45 1/2"

 Opening Width
 1145mm | 45 1/8"

 Depth Of Shelf
 260mm | 10 1/4"

 Overall Plinths
 1535mm | 60 3/8"