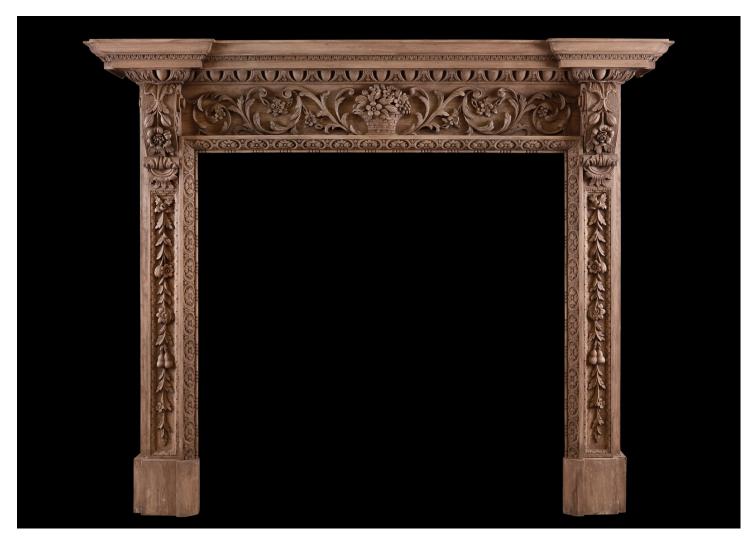

## AN ORNATE PINE FIREPLACE WITH CARVING THROUGHOUT

A heavily carved English timber fireplace. The jambs with inlaid panel of carved fruit and flowers surmounted by carved brackets with cartouche, flower and scrolls. The frieze with basket of flowers to centre flanked by scrolled leaf work. The shelf with egg and tongue moulding with acanthus leaves. English, 19th century.