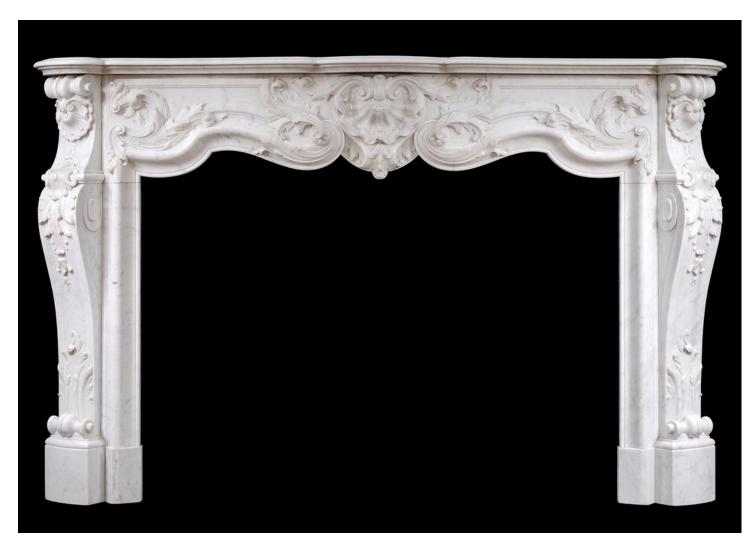

## A FINE QUALITY FRENCH LOUIS XV STYLE MARBLE FIREPLACE IN CARRARA MARBLE

A very fine quality French Louis XV style marble fireplace in light Carrara. The panelled frieze with carved shell to centre flanked by foliage and belldrop below. The shaped jambs with stiff acanthus leaf to base surmounted by cartoosh with shell and scrolls above. Heavy, shaped moulded shelf above. Provenance: From a chateau in Limoges, central France.

## Stock No: 3739

 Shelf Width
 1760mm | 69 1/4\*

 Overall Height
 1135mm | 44 5/8\*

 Opening Height
 895mm | 35 1/4"

 Opening Width
 1205mm | 47 1/2"

 Depth Of Shelf
 465mm | 18 1/4"

You can scan the QR code above with any smartphone to view this item on our website