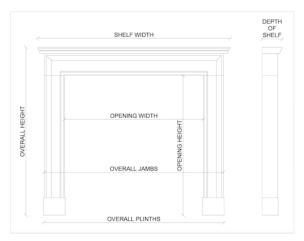

## Stock No: 3739

 Shelf Width
 1760mm | 69 1/4\*

 Overall Height
 1135mm | 44 5/8\*

 Opening Height
 895mm | 35 1/4"

 Opening Width
 1205mm | 47 1/2"

 Depth Of Shelf
 465mm | 18 1/4"

You can scan the QR code above with any smartphone to view this item on our website