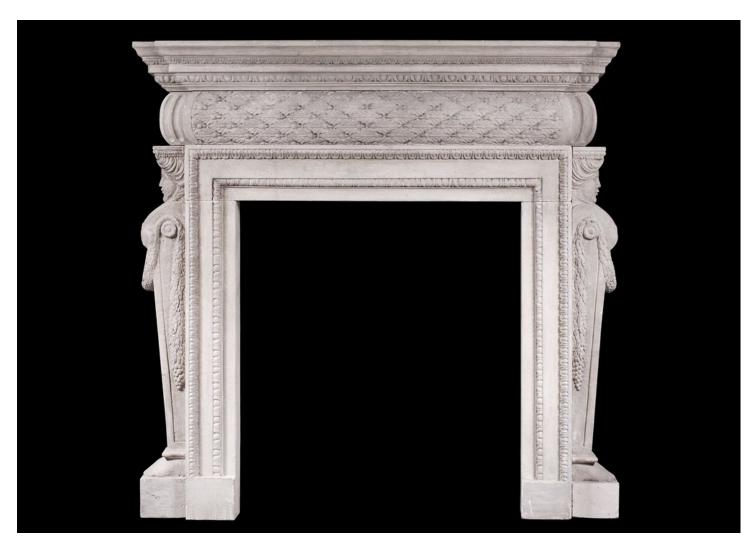

## A PETITE GEORGIAN STYLE STONE FIREPLACE

A 19th century English stone, Georgian style fireplace. The barrel frieze with carved laurel leaves and berries, supported by side facing caryatids with flowing garlands. The moulded jambs with acanthus mouldings, and the shelf with leaf and egg and dart detailings. Small scale for such a design. Contact us for more information, or view our full range of Georgian fireplaces

## Stock No: 3731

 Shelf Width
 1320mm | 52"

 Overall Height
 1300mm | 51 1/8"

 Opening Height
 870mm | 34 1/4"

 Opening Width
 780mm | 30 3/4"

 Depth Of Shelf
 235mm | 9 1/4"

You can scan the QR code above with any smartphone to view this item on our website