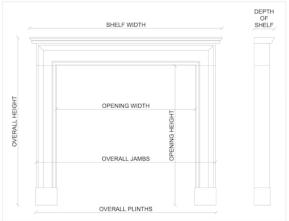

## Stock No: 3731

 Shelf Width
 1320mm | 52"

 Overall Height
 1300mm | 51 1/8"

 Opening Height
 870mm | 34 1/4"

 Opening Width
 780mm | 30 3/4"

 Depth Of Shelf
 235mm | 9 1/4"

You can scan the QR code above with any smartphone to view this item on our website