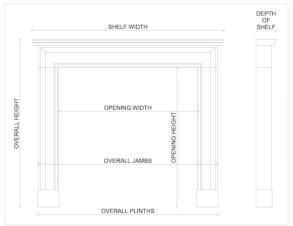

## Stock No: 3728

| Shelf Width    | 1550mm   61"     |
|----------------|------------------|
| Overall Height | 1175mm   46 1/4" |
| Opening Height | 900mm   35 3/8"  |
| Opening Width  | 895mm   35 1/4"  |
| Depth Of Shelf | 230mm   9"       |
| Overall Jambs  | 1355mm   53 3/8" |