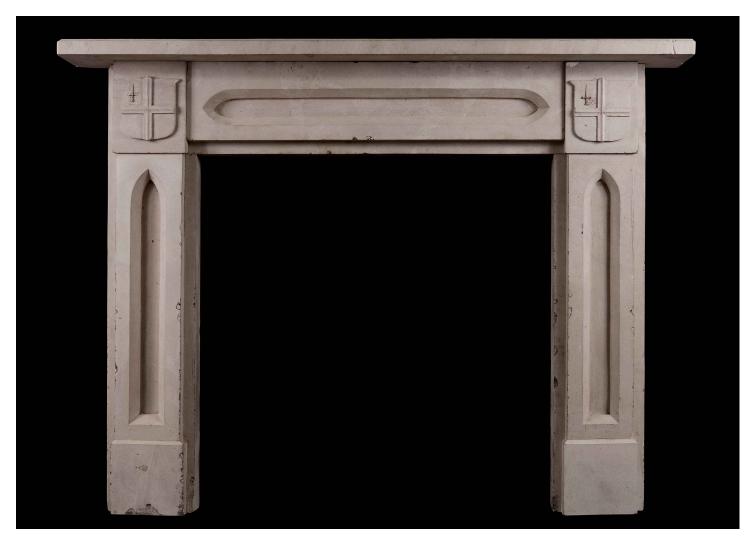

## AN ENGLISH STONE FIREPLACE - GOTHIC STYLE

A 19th century English stone fireplace in the Gothic style. The jambs and frieze with recessed panels and end blocking featuring shield crest. Circa 1860. From a large house in Sussex. One of an exact pair.

## Stock No: 3728

| Shelf Width    | 1550mm   61"     |
|----------------|------------------|
| Overall Height | 1175mm   46 1/4" |
| Opening Height | 900mm   35 3/8"  |
| Opening Width  | 895mm   35 1/4"  |
| Depth Of Shelf | 230mm   9"       |
| Overall Jambs  | 1355mm   53 3/8" |