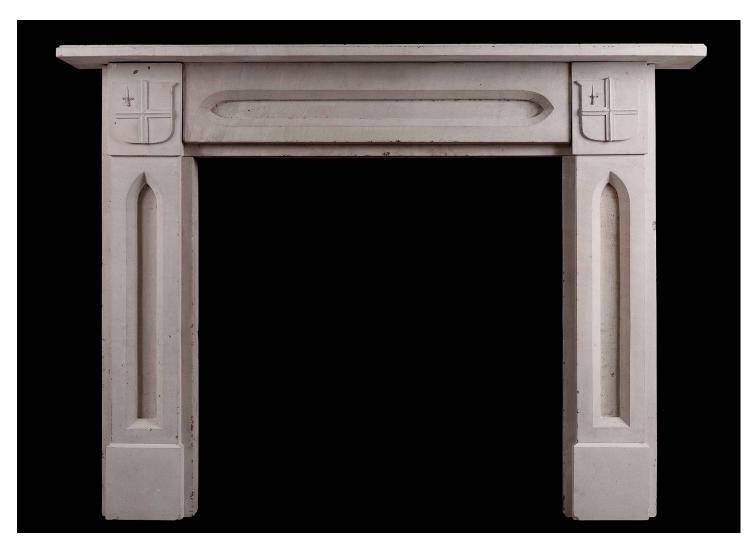

## AN ENGLISH STONE GOTHIC STYLE FIREPLACE

A 19th century English stone fireplace in the Gothic style. The jambs and frieze with recessed panels and end blocking featuring shield crest. Circa 1860. From a large house in Sussex. One of an exact pair. View our full range of gothic and gothic style fireplaces

## Stock No: 3727

| Shelf Width     | 1545mm   60 7/8" |
|-----------------|------------------|
| Overall Height  | 1170mm   46 1/8" |
| Opening Height  | 900mm   35 3/8"  |
| Opening Width   | 910mm   35 7/8"  |
| Depth Of Shelf  | 230mm   9"       |
| Overall Plinths | 1325mm   52 1/8" |
| Overall Jambs   | 1365mm   53 3/4" |