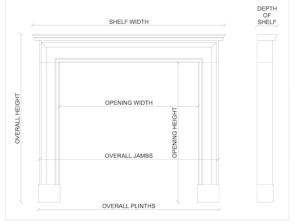

## Stock No: 3727

| Shelf Width     | 1545mm   60 7/8" |
|-----------------|------------------|
| Overall Height  | 1170mm   46 1/8" |
| Opening Height  | 900mm   35 3/8"  |
| Opening Width   | 910mm   35 7/8"  |
| Depth Of Shelf  | 230mm   9"       |
| Overall Plinths | 1325mm   52 1/8" |
| Overall Jambs   | 1365mm   53 3/4" |