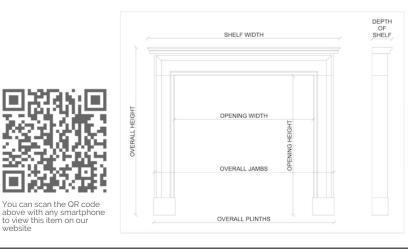

## Stock No: 3706

| Shelf Width    | 1760mm   69 1/4" |
|----------------|------------------|
| Overall Height | 1395mm   54 7/8" |
| Opening Height | 1090mm   42 7/8" |
| Opening Width  | 1075mm   42 3/8" |
| Depth Of Shelf | 165mm   6 1/2"   |