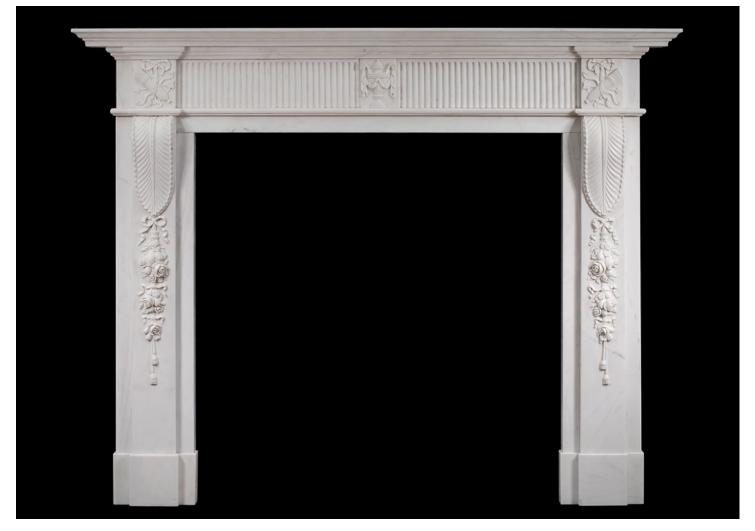

## A GEORGIAN STYLE MARBLE FIREPLACE IN WHITE MARBLE

An English marble fireplace in pure white marble. The fluted frieze with carved urn to centre block and end blocks featuring quiver and swags. The jambs with shaped bracket and intricately carved foliage and drapery. Shaped, moulded shelf.

## Stock No: 3706

| Shelf Width    | 1760mm   69 1/4" |
|----------------|------------------|
| Overall Height | 1395mm   54 7/8" |
| Opening Height | 1090mm   42 7/8" |
| Opening Width  | 1075mm   42 3/8" |
| Depth Of Shelf | 165mm   6 1/2"   |