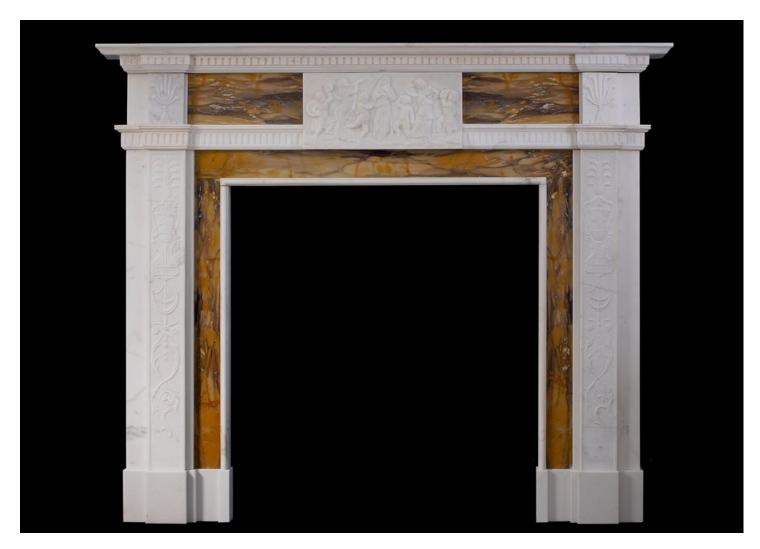

## A NEO CLASSICAL ENGLISH STATUARY AND SIENA MARBLE FIREPLACE

A 19th century English Statuary and Siena marble fireplace in the Neo-classical style. The finely carved jambs with Aethenian foliage and urns surmounted by carved end blockings. The frieze with carved centre blocking featuring female figures and Putti. The moulded shelf with carved dentils below.