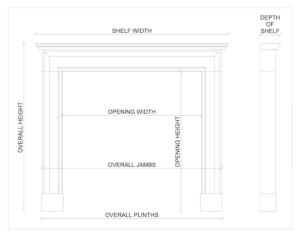

## Stock No: 3680

 Shelf Width
 1670mm | 65 3/4"

 Overall Height
 1380mm | 54 3/8"

 Opening Height
 970mm | 38 1/4"

 Opening Width
 895mm | 35 1/4"

 Depth Of Shelf
 220mm | 8 5/8"

You can scan the QR code above with any smartphone to view this item on our website