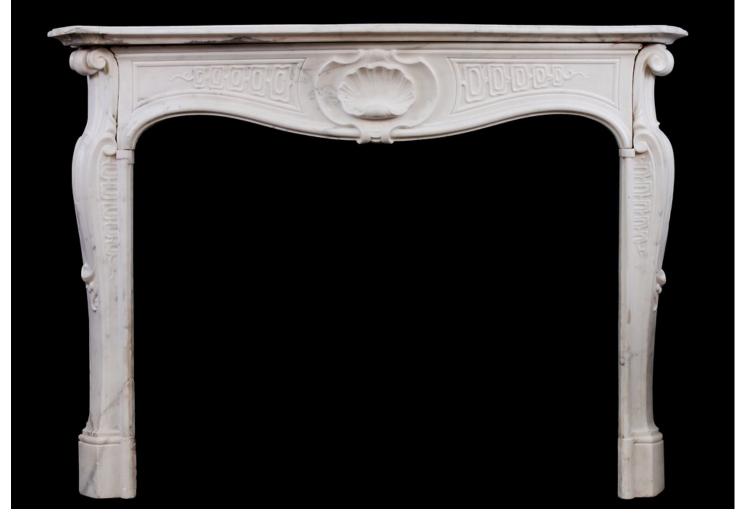

## A QUALITY 18TH CENTURY ANTIQUE ITALIAN FIREPLACE IN STATUARY MARBLE

A fine quality 18th century Italian fireplace in Statuary marble. The elegantly shaped jambs with scroll to top, the carved frieze with shell to centre and shaped rectangular motif throughout. Shaped shelf. (Photo prior to full restoration.)

## Stock No: 3671

| Shelf Width    | 1555mm   61 1/4" |
|----------------|------------------|
| Overall Height | 1145mm   45 1/8" |
| Opening Height | 935mm   36 3/4"  |
| Opening Width  | 1170mm   46 1/8" |
| Depth Of Shelf | 330mm   13"      |