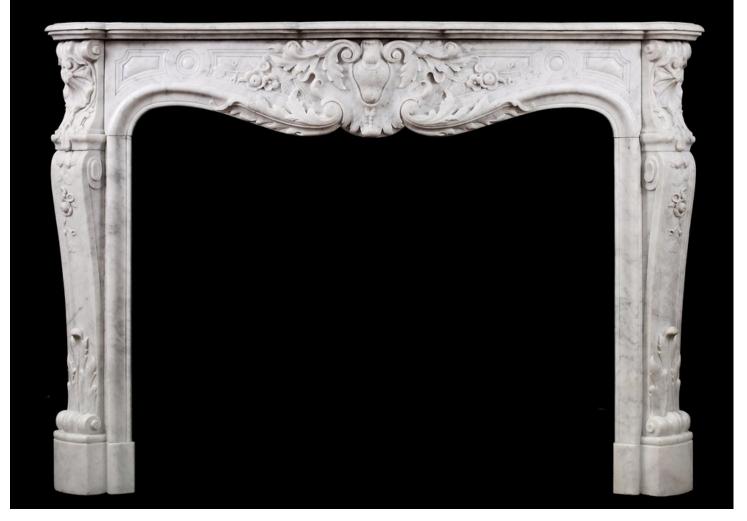

## A FINE QUALITY CARVED FRENCH LOUIS XV CARRARA FIREPLACE

A good quality 19th century French Louis XV Carrara fireplace. The panelled frieze with heavily carved leafwork and foliage throughout. The scrolled jambs with shell, delicately carved flowers and stiff acanthus leaf below. Shaped shelf.

## Stock No: 3646

| Shelf Width    | 1430mm   56 1/4" |
|----------------|------------------|
| Overall Height | 1015mm   40"     |
| Opening Height | 840mm   33 1/8"  |
| Opening Width  | 1040mm   41"     |
| Depth Of Shelf | 405mm   16"      |