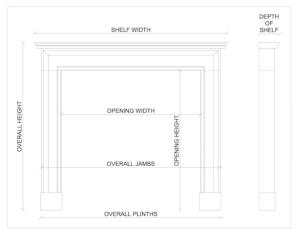

## Stock No: 3641

 Shelf Width
 1650mm | 65"

 Overall Height
 1185mm | 465/8"

 Opening Height
 815mm | 321/8"

 Opening Width
 775mm | 301/2"

 Depth Of Shelf
 205mm | 81/8"

You can scan the QR code above with any smartphone to view this item on our website