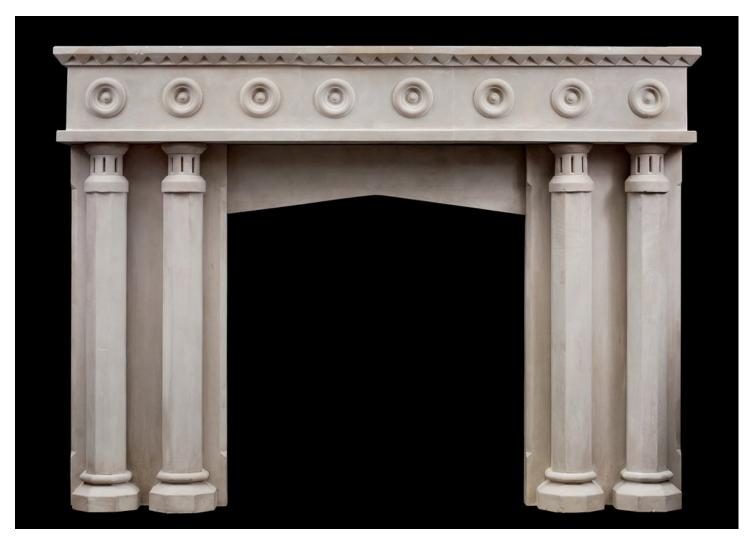

## AN ENGLISH LIMESTONE FIREPLACE WITH A GOTHIC INFLUENCE

An unusual English limestone fireplace with a Gothic influence. The four hexagonal front columns supporting solid frieze with roundel decoration. The shelf with triangular detailing to front and sizes. 19th century with later amendments.

## Stock No: 3641

 Shelf Width
 1650mm | 65"

 Overall Height
 1185mm | 465/8"

 Opening Height
 815mm | 321/8"

 Opening Width
 775mm | 301/2"

 Depth Of Shelf
 205mm | 81/8"

You can scan the QR code above with any smartphone to view this item on our website