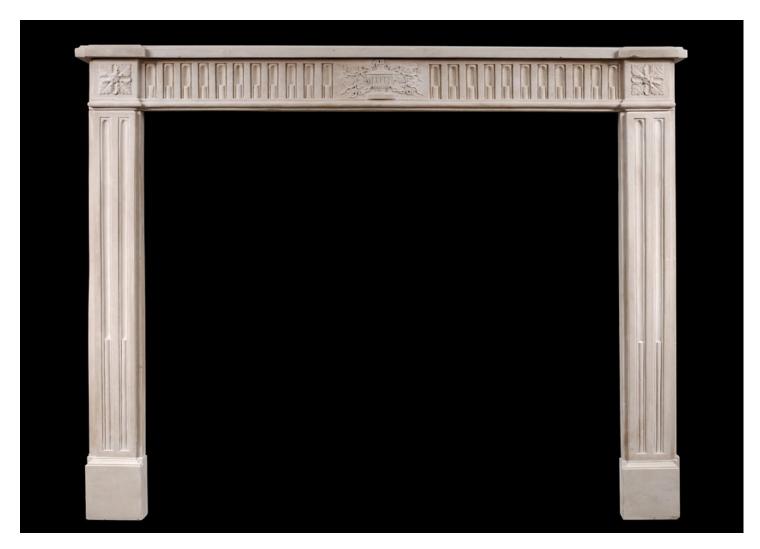

## A FINE QUALITY PERIOD FRENCH LOUIS XVI STYLE LIMESTONE FIREPLACE

A fine quality period French Louis XVI style limestone fireplace. The stop-fluted frieze with carved centre panel of urn and foliage with moulding below. The jambs with a pair of tapering stop-flutes surmounted by carved square paterae. Breakfront, moulded shelf. A very attractive piece.