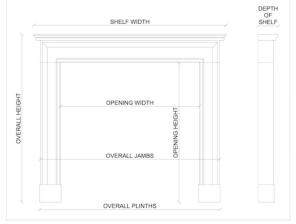

## Stock No: 3633

 Shelf Width
 1440mm | 56 3/4"

 Overall Height
 1110mm | 43 3/4"

 Opening Height
 965mm | 38"

 Opening Width
 1130mm | 44 1/2"

 Depth Of Shelf
 290mm | 11 3/8"

You can scan the QR code above with any smartphone to view this item on our website