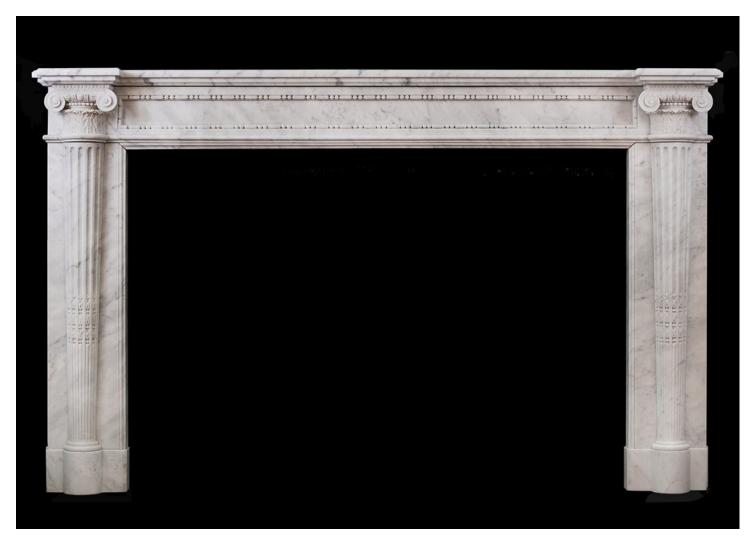

## A VERY FINELY CARVED FRENCH LOUIS XVI MANTLEPIECE IN CARRARA MARBLE

A very finely carved French Louis XVI in Carrara marble. The panelled frieze with delicate pearl and string beading, scrolled ionic capitals and leafwork to end blockings. The jambs with tapering fluted columns with carving to middle. Breakfront shelf. Circa 1800.

## Stock No: 3628

 Shelf Width
 1755mm | 69 1/8\*

 Overall Height
 1080mm | 42 1/2\*

 Opening Height
 885mm | 34 7/8\*

 Opening Width
 1290mm | 50 3/4\*

 Depth Of Shelf
 375mm | 14 3/4\*

You can scan the QR code above with any smartphone to view this item on our website