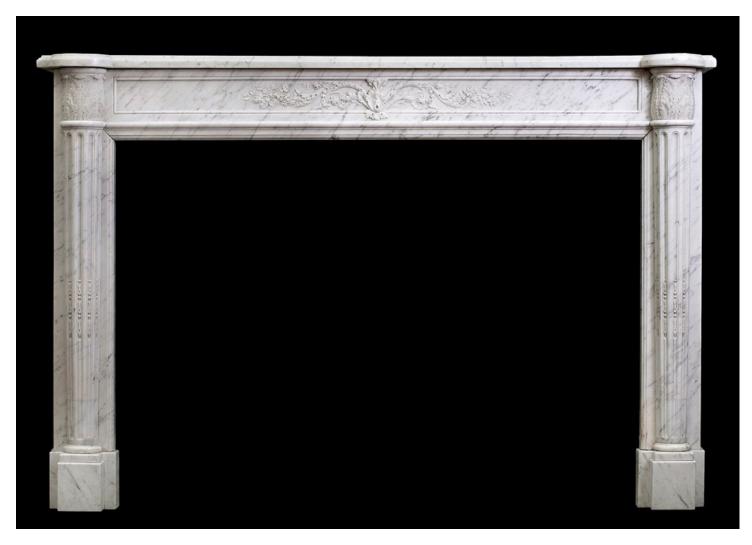

## A 19TH CENTURY LOUIS XVI STYLE ANTIQUE FRENCH MARBLE FIREPLACE

A fine quality 18th century Louis XVI French veined Statuary marble fireplace. The fluted jambs with tapering, half rounded columns inlaid with carved husks, surmounted by finely carved acanthus leaf capitals. The finely carved panelled frieze with flowers and foliage, surmounted by moulded shelf. Circa 1790.