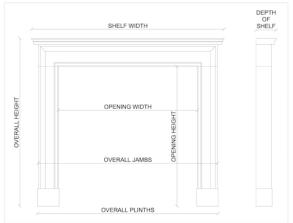

## Stock No: 3625

 Shelf Width
 1590mm | 62 5/8"

 Overall Height
 1065mm | 41 7/8"

 Opening Height
 875mm | 34 1/2"

 Opening Width
 1245mm | 49"

 Depth Of Shelf
 305mm | 12"

You can scan the QR code above with any smartphone to view this item on our website