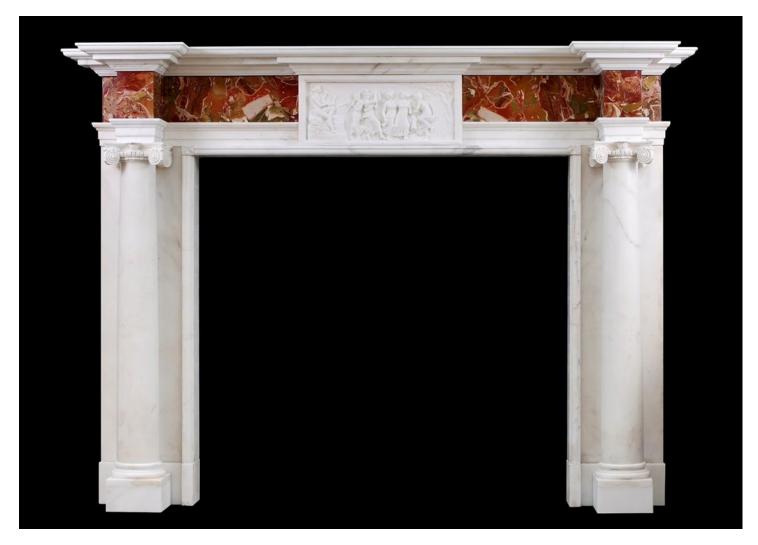

## A GEORGE III STYLE ANTIQUE STATUARY MARBLE FIREPLACE WITH JASPER INLAY

A Georgian style Statuary and Jasper marble fireplace. The full round columns surmounted by Ionic capitals. The centre tablet with classical figures, on Sicilian Jasper marble frieze. Breakfront moulded shelf above. 19th century.

## Stock No: 3585

 Shelf Width
 2070mm | 81 1/2"

 Overall Height
 1505mm | 59 1/4"

 Opening Height
 1160mm | 45 5/8"

 Opening Width
 1245mm | 49"

 Depth Of Shelf
 375mm | 14 3/4"

You can scan the QR code above with any smartphone to view this item on our website