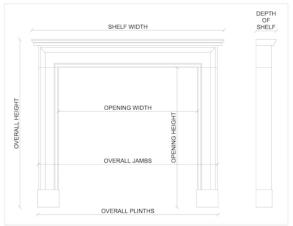

## Stock No: 3585

 Shelf Width
 2070mm | 81 1/2"

 Overall Height
 1505mm | 59 1/4"

 Opening Height
 1160mm | 45 5/8"

 Opening Width
 1245mm | 49"

 Depth Of Shelf
 375mm | 14 3/4"

You can scan the QR code above with any smartphone to view this item on our website