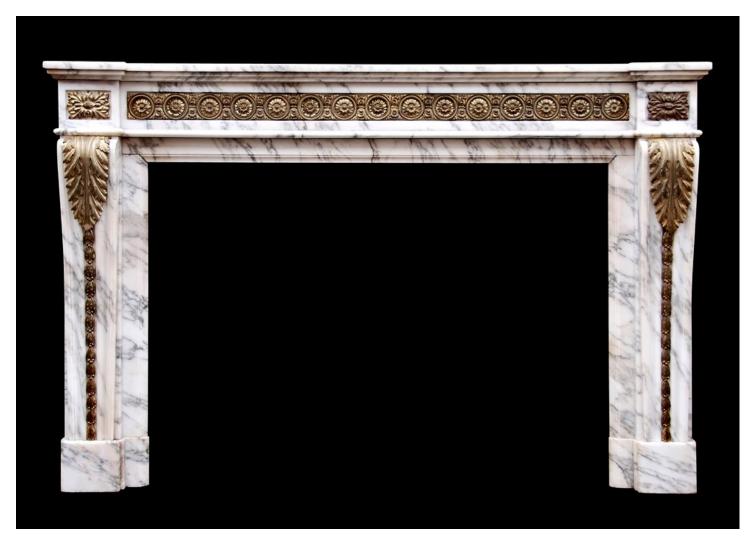

## A LOUIS XVI STYLE ARABESCATO MARBLE FIREPLACE WITH BRASS ORMOLU ENRICHMENTS

A 19th century French Louis XVI style Arabescato marble fireplace. The frieze enriched with ormolu guilloche, the jambs with ormolu acanthus leaves leading to laurel leaf centre moulding, surmounted by rectangular pateras. Breakfront shelf. (Some mild colouration on the outgrounds in consonance with the age of the fireplace.)

## Stock No: 3580

 Shelf Width
 1700mm | 66 7/8\*

 Overall Height
 1110mm | 43 3/4\*

 Opening Height
 855mm | 33 5/8\*

 Opening Width
 1220mm | 48\*

 Depth Of Shelf
 370mm | 14 5/8\*

You can scan the QR code above with any smartphone to view this item on our website