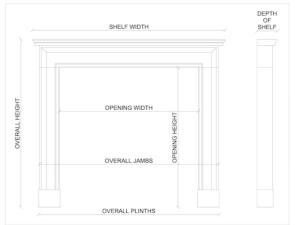

## Stock No: 3580

 Shelf Width
 1700mm | 66 7/8\*

 Overall Height
 1110mm | 43 3/4\*

 Opening Height
 855mm | 33 5/8\*

 Opening Width
 1220mm | 48\*

 Depth Of Shelf
 370mm | 14 5/8\*

You can scan the QR code above with any smartphone to view this item on our website