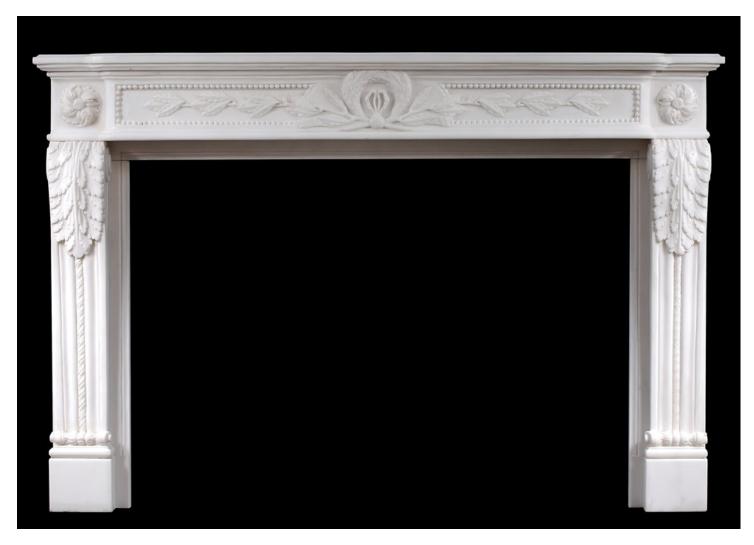

## A CARVED FRENCH LOUIS XVI STYLE WHITE MARBLE FIREPLACE

A French Louis XVI style pure white marble fireplace. The shaped frieze with carved garland and ribbon centre with trailing leaves and beading either side, the jambs with carved acanthus leaves with rope moulding surmounted end blockings with swirling paterae. 20th century.

## Stock No: 3554

 Shelf Width
 1650mm | 65"

 Overall Height
 1105mm | 43 1/2"

 Opening Height
 850mm | 33 1/2"

 Opening Width
 1220mm | 48"

 Depth Of Shelf
 405mm | 16"

You can scan the QR code above with any smartphone to view this item on our website