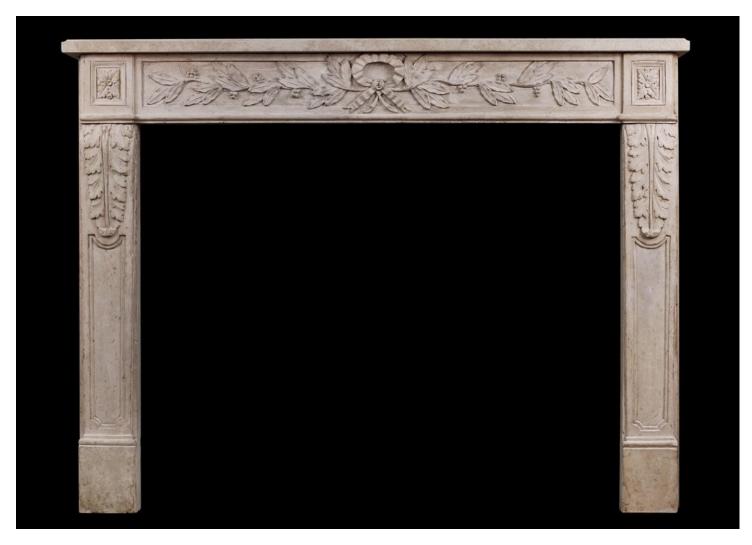

## AN ORNATELY CARVED FRENCH LIMESTONE FIREPLACE IN THE LOUIS XVI STYLE

An unusually ornately carved French limestone fireplace in the Louis XVI style. The panelled jambs with gently shaped acanthus leaves surmounted by square carved end blockings. The frieze with centre ribbon, carved berries and foliage throughout. 19th century.

## Stock No: 3551

 Shelf Width
 1475mm | 58 1/8"

 Overall Height
 1120mm | 44 1/8"

 Opening Height
 920mm | 36 1/4"

 Opening Width
 1135mm | 44 5/8"

 Depth Of Shelf
 330mm | 13"

You can scan the QR code above with any smartphone to view this item on our website