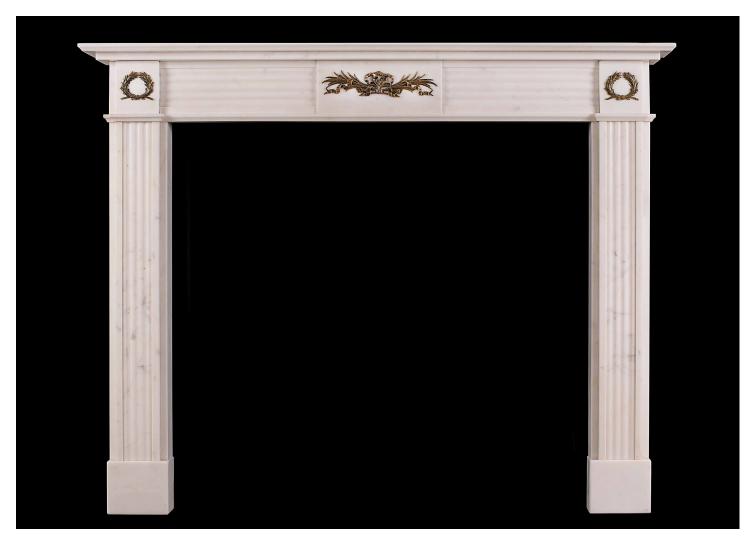

## A REGENCY STYLE STATUARY MARBLE FIREPLACE WITH BRASS ORMOLU ENRICHMENTS

A Statuary white marble fireplace in the Regency style. The reeded jambs surmounted by brass ormolu wreaths. The reeded frieze with centre plaque featuring ormolu adornment of tied foliage and cascading ribbons. English, 20th century.

## Stock No: 3544

 Shelf Width
 1555mm | 61 1/4"

 Overall Height
 1225mm | 48 1/4"

 Opening Height
 1025mm | 40 3/8"

 Opening Width
 1115mm | 43 7/8"

 Depth Of Shelf
 165mm | 6 1/2"

You can scan the QR code above with any smartphone to view this item on our website