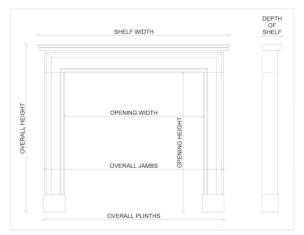

## Stock No: 3544

 Shelf Width
 1555mm | 61 1/4"

 Overall Height
 1225mm | 48 1/4"

 Opening Height
 1025mm | 40 3/8"

 Opening Width
 1115mm | 43 7/8"

 Depth Of Shelf
 165mm | 6 1/2"

You can scan the QR code above with any smartphone to view this item on our website