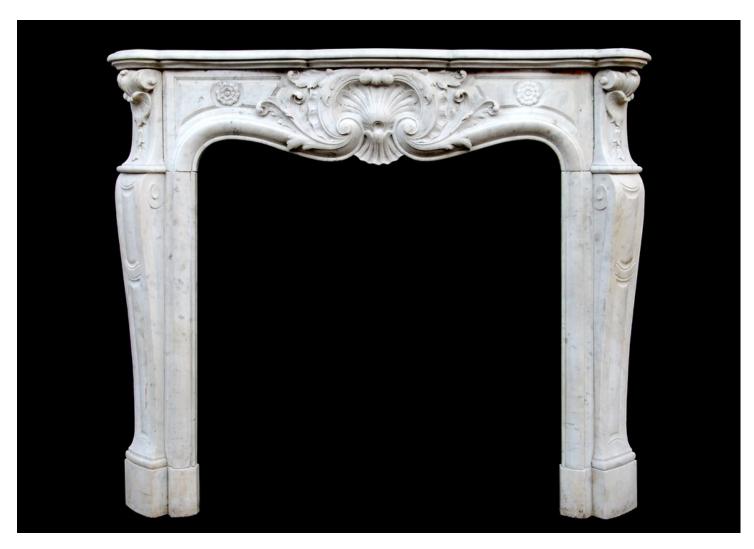

## A FRENCH CARRARA MARBLE LOUIS XV STYLE FIREPLACE

A very well carved Carrara marble Louis XV fireplace, the panelled frieze with carved shell and scrolls to centre with trailing foliage and rosettes. Shaped panelled jambs with carved shell and bellflowers to side blockings. Serpentine shaped shelf. 19th century. Photo taken prior to restoration.

## Stock No: 3533

 Shelf Width
 1270mm | 50"

 Overall Height
 1090mm | 42 7/8"

 Opening Height
 890mm | 35"

 Opening Width
 840mm | 33 1/8"

 Depth Of Shelf
 465mm | 18 1/4"

You can scan the QR code above with any smartphone to view this item on our website