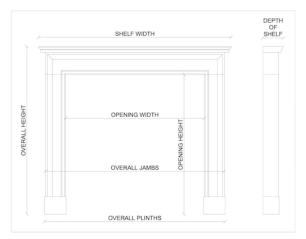

## Stock No: 3533

 Shelf Width
 1270mm | 50"

 Overall Height
 1090mm | 42 7/8"

 Opening Height
 890mm | 35"

 Opening Width
 840mm | 33 1/8"

 Depth Of Shelf
 465mm | 18 1/4"

You can scan the QR code above with any smartphone to view this item on our website